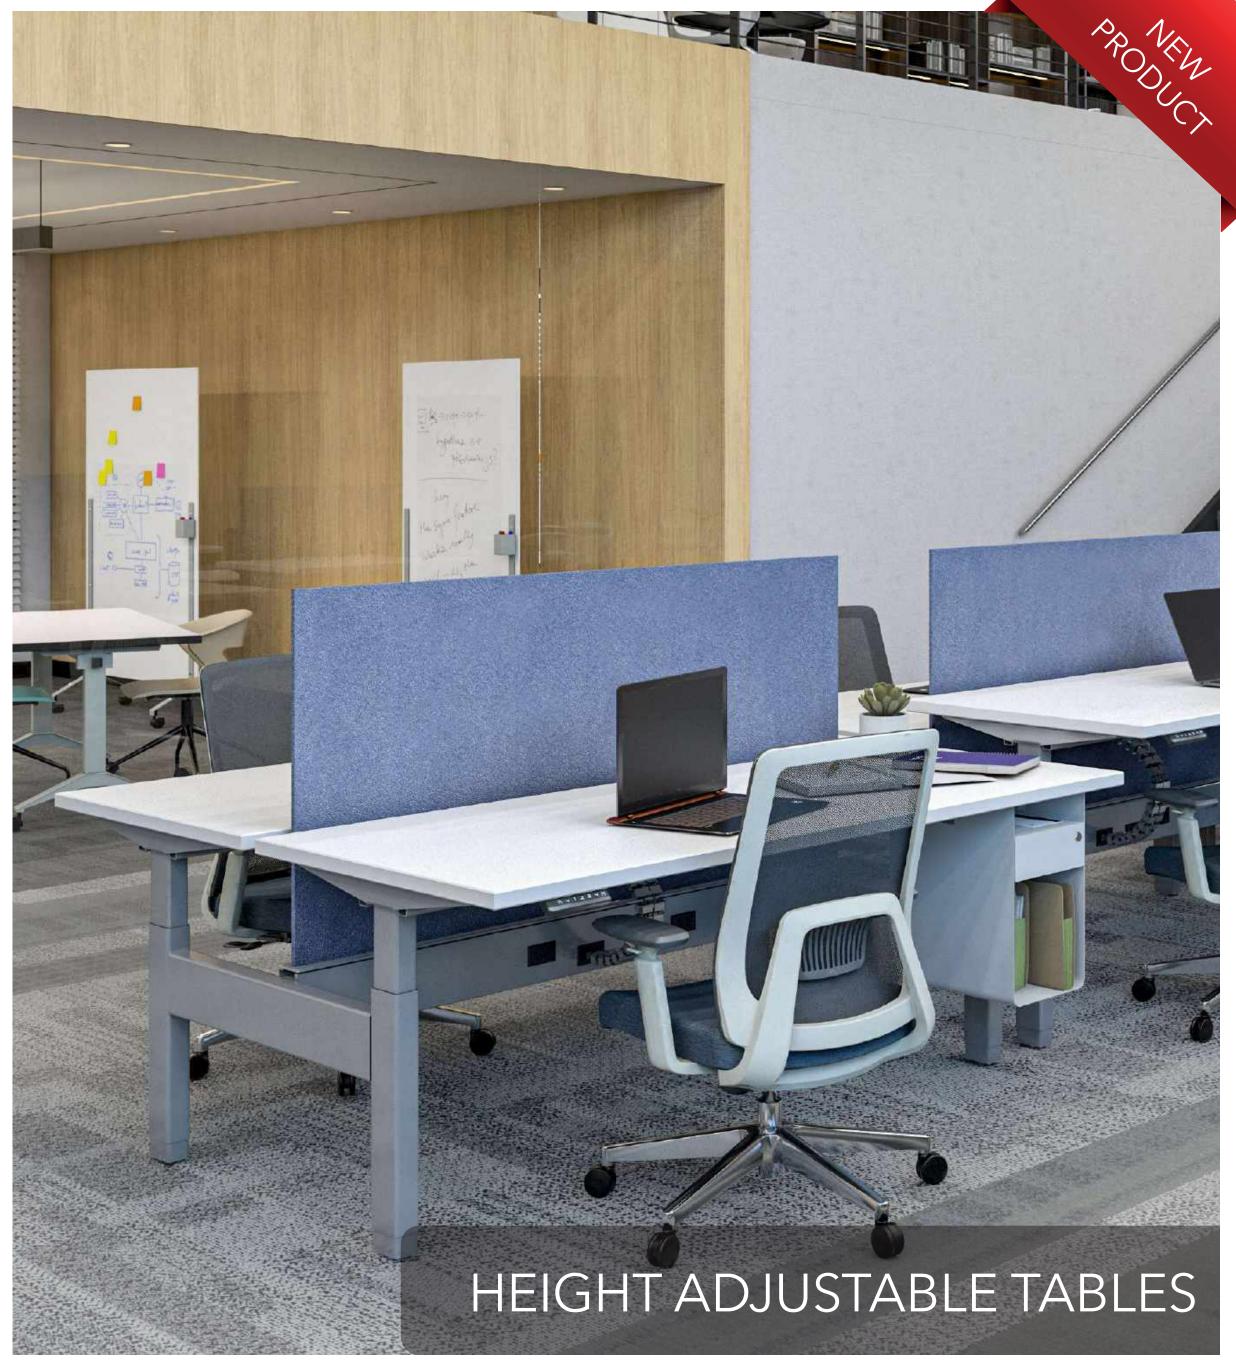

### POWER AND DATA

At Tremain, we integrate connectivity as one of our solutions. That's why our furniture offers the option to add modular harness-based electrification systems.

We provide 2 electrification options: 4 circuits and 1 circuit. The system includes spacious ducts for cable management and preparation for integrating voice and data systems.