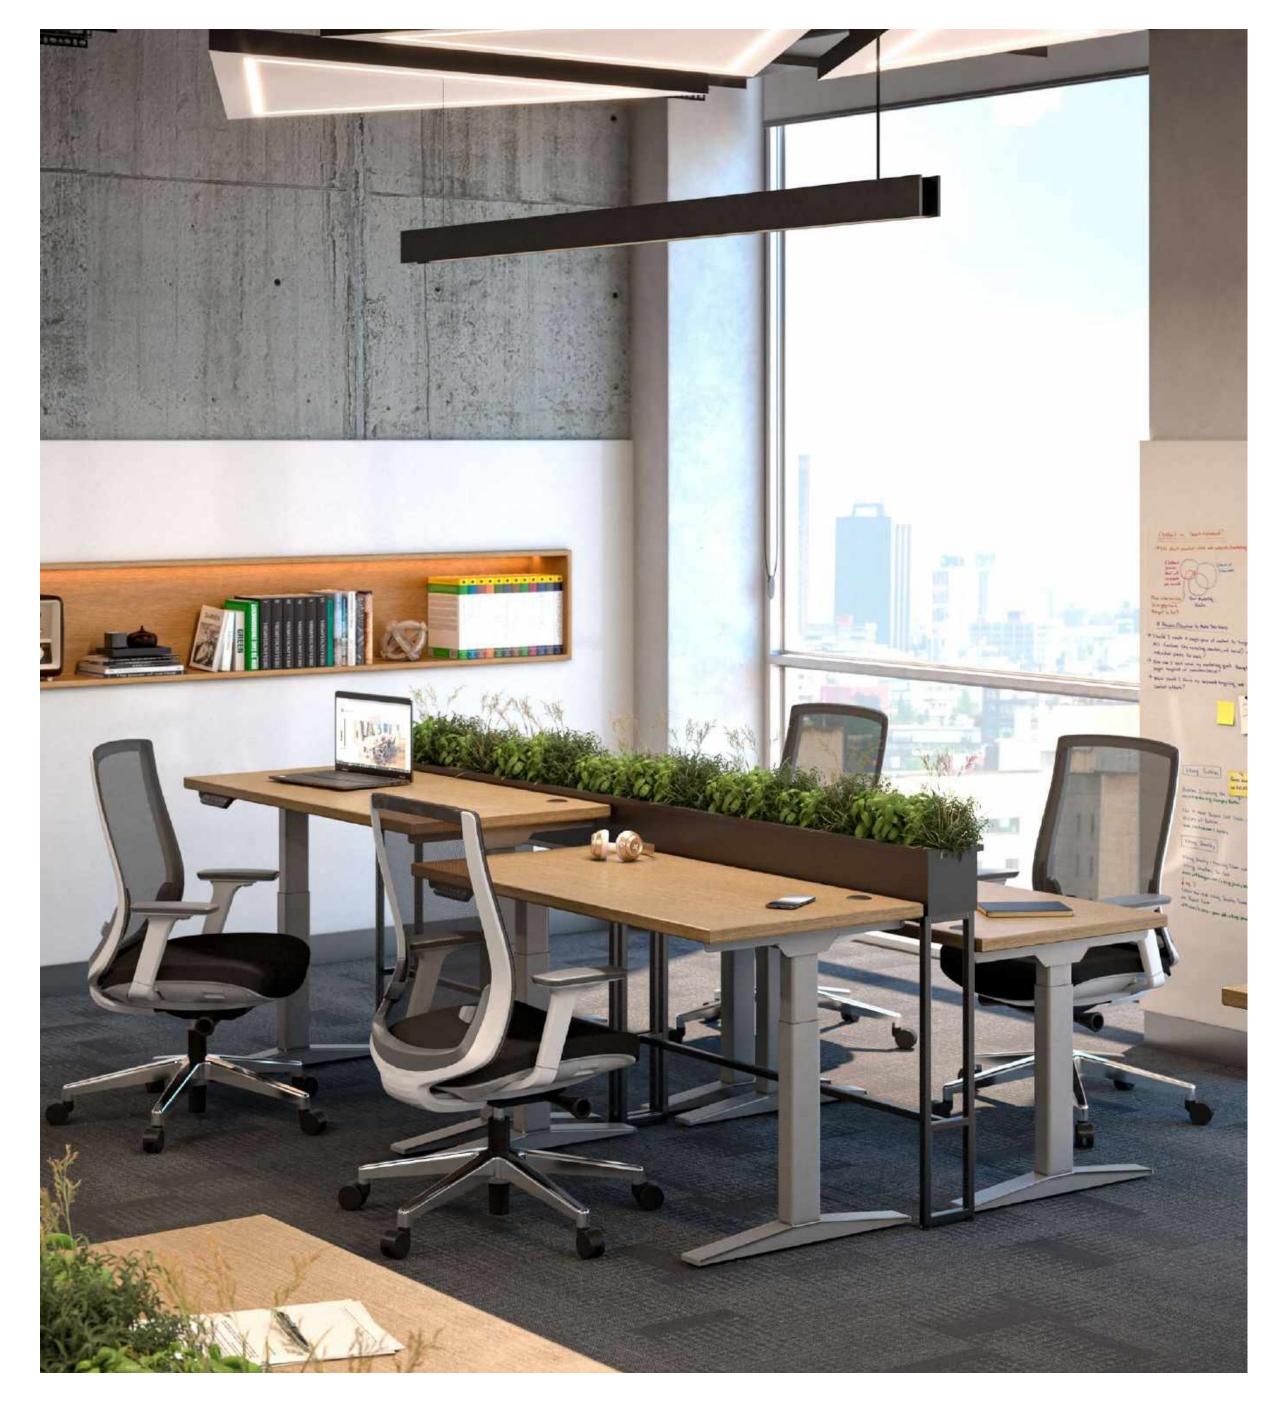

### POWER AND DATA

At Tremain, we integrate connectivity as one of our solutions. That's why our furniture offers the option to add modular harness-based electrification systems.

We provide 2 electrification options: 4 circuits and 1 circuit. The system includes spacious ducts for cable management and preparation for integrating voice and data systems.