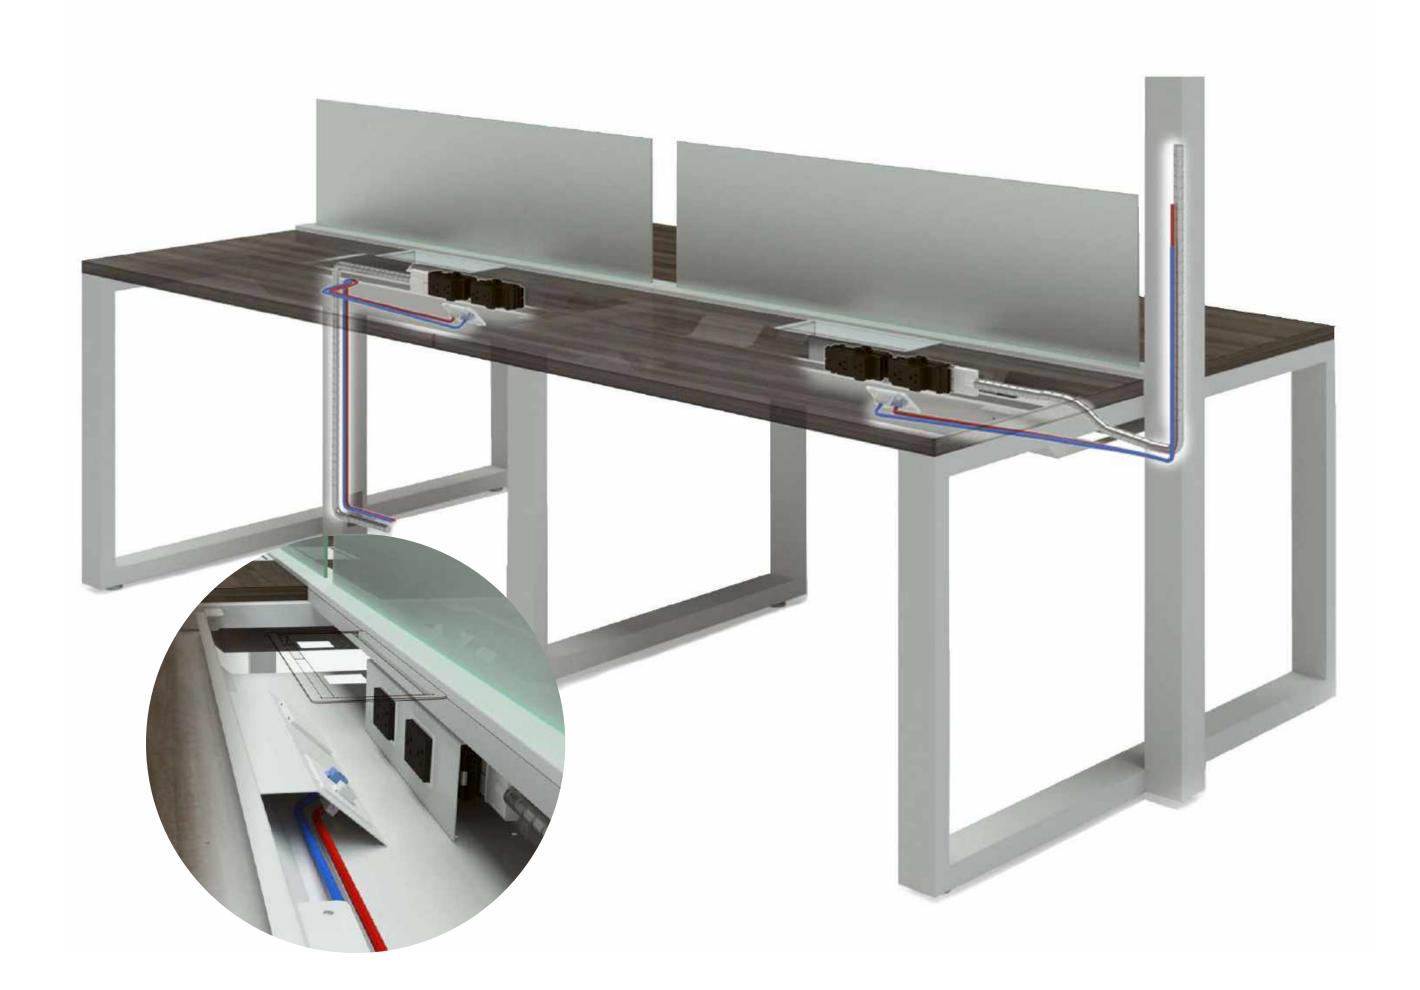

### POWER AND DATA

At Tremain, we integrate connectivity as one of our solutions. That's why our furniture offers the option to add modular harness-based electrification systems.

We provide 2 electrification options: 4 circuits and 1 circuit. The system includes spacious ducts for cable management and preparation for integrating voice and data systems.