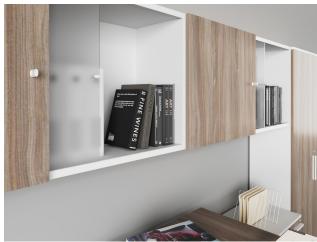

Workstations, multipurpose spaces and conference rooms are some of the collaborative projects that can be created with Team. Its versatility allows you to add accessories such as light walls, or divisions with different finishes and sizes.

Team is unlimited creativity and freedom for your projects.

TEAM. Provides a place and a space for everything; from privacy, concentration and collaboration to storage focussed work and routin technology while optimizing workspace and maximizing performace.