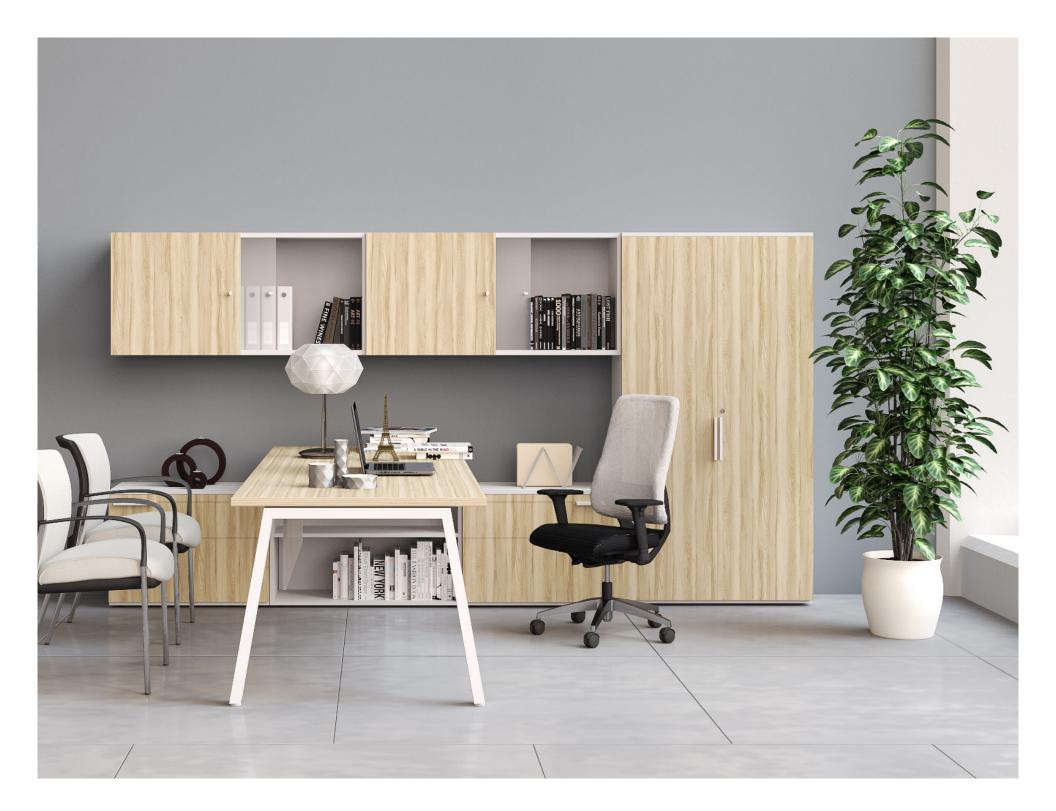

## Free Standing Desking System

For organizations with an innovative vision, Team has been designed under the concept of collaboration in open or private spaces.

We enhance the concept of workstations with an unlimited modular system that allows each user to define its dimension and configuration: linear, square and 120 degrees. It can also be organized into unusual distributions.

Workstations, multipurpose spaces and conference rooms are some of the collaborative projects that can be created with Team. Its versatility allows you to add accessories such as light walls, or divisions with different finishes and sizes.

Team is unlimited creativity and freedom for your projects.

TEAM. Provides a place and a space for everything; from privacy, concentration and collaboration to storage focussed work and routin technology while optimizing workspace and maximizing performace.