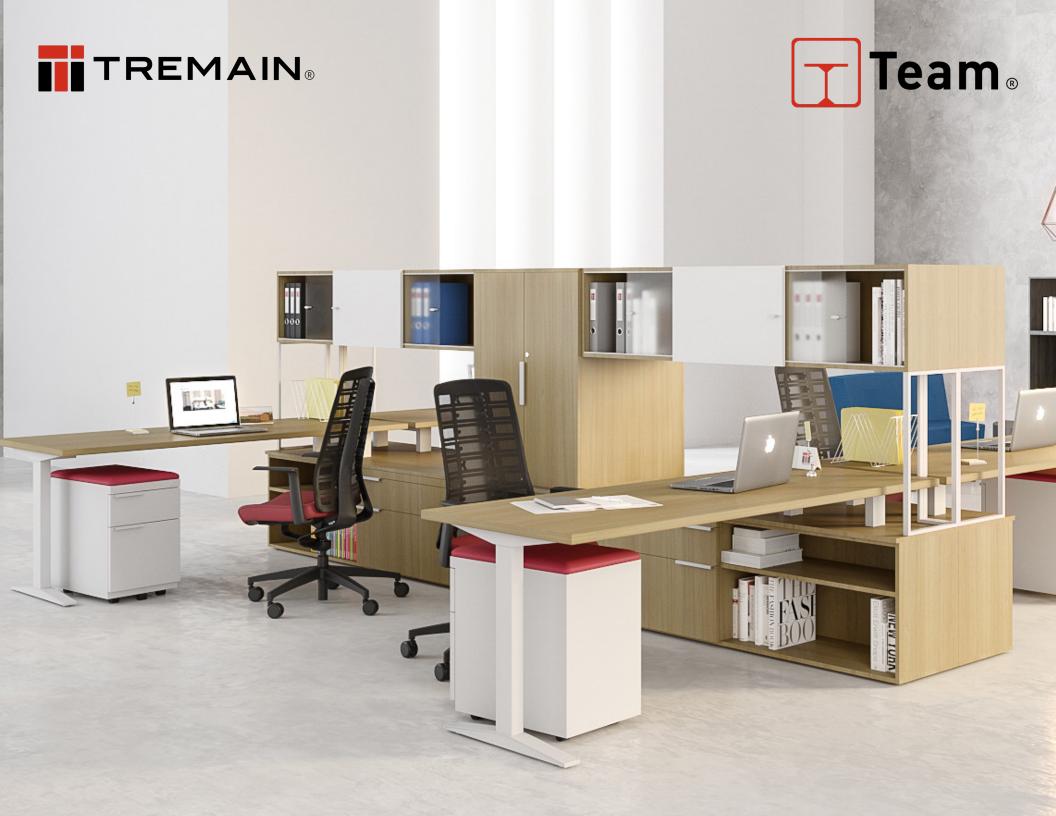

## Free Standing Desking System

For organizations with an innovative vision, Team has been designed under the concept of collaboration in open or private spaces.

We enhance the concept of workstations with an unlimited modular system that allows each user to define its dimension and configuration: linear, square and 120 degrees. It can also be organized into unusual distributions.

Workstations, multipurpose spaces and conference rooms are some of the collaborative projects that can be created with Team. Its versatility allows you to add accessories such as light walls, or divisions with different finishes and sizes.

Team is unlimited creativity and freedom for your projects.

TEAM. Provides a place and a space for everything; from privacy, concentration and collaboration to storage focussed work and routin technology while optimizing workspace and maximizing performace.