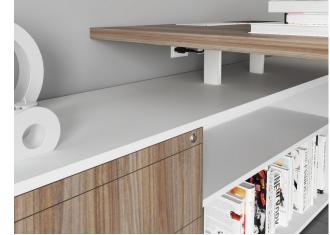

## Free Standing Desking System

For organizations with an innovative vision, Team has been designed under the concept of collaboration in open or private spaces.

We enhance the concept of workstations with an unlimited modular system that allows each user to define its dimension and configuration: linear, square and 120 degrees. It can also be organized into unusual distributions.

Workstations, multipurpose spaces and conference rooms are some of the collaborative projects that can be created with Team. Its versatility allows you to add accessories such as light walls, or divisions with different finishes and sizes.

Team is unlimited creativity and freedom for your projects.

TEAM. Provides a place and a space for everything; from privacy, concentration and collaboration to storage focussed work and routin technology while optimizing workspace and maximizing performace.