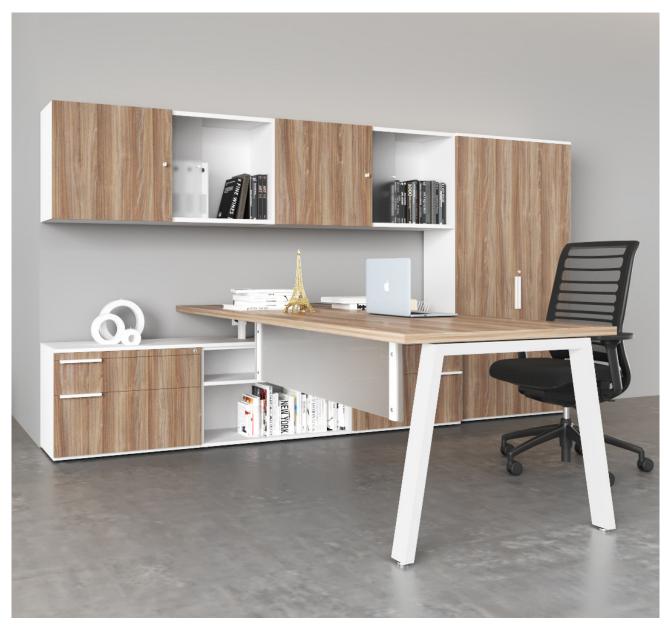

## Free Standing Desking System

For organizations with an innovative vision, Team has been designed under the concept of collaboration in open or private spaces.

We enhance the concept of workstations with an unlimited modular system that allows each user to define its dimension and configuration: linear, square and 120 degrees. It can also be organized into unusual distributions.

Workstations, multipurpose spaces and conference rooms are some of the collaborative projects that can be created with Team. Its versatility allows you to add accessories such as light walls, or divisions with different finishes and sizes.

Team is unlimited creativity and freedom for your projects.

TEAM. Provides a place and a space for everything; from privacy, concentration and collaboration to storage focussed work and routin technology while optimizing workspace and maximizing performace.