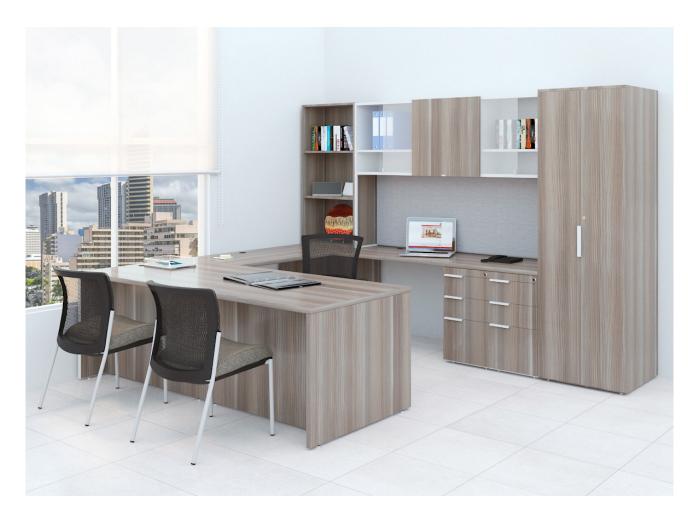

## Free Standing Desking System

For organizations with an innovative vision, Team has been designed under the concept of collaboration in open or private spaces.

We enhance the concept of workstations with an unlimited modular system that allows each user to define its dimension and configuration: linear, square and 120 degrees. It can also be organized into unusual distributions.

Workstations, multipurpose spaces and conference rooms are some of the collaborative projects that can be created with Team. Its versatility allows you to add accessories such as light walls, or divisions with different finishes and sizes.

Team is unlimited creativity and freedom for your projects.

TEAM. Provides a place and a space for everything; from privacy, concentration and collaboration to storage focussed work and routin technology while optimizing workspace and maximizing performace.