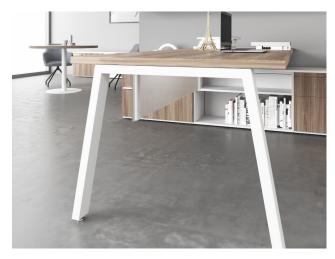

## Free Standing Desking System

For organizations with an innovative vision, Team has been designed under the concept of collaboration in open or private spaces.

We enhance the concept of workstations with an unlimited modular system that allows each user to define its dimension and configuration: linear, square and 120 degrees. It can also be organized into unusual distributions.

Workstations, multipurpose spaces and conference rooms are some of the collaborative projects that can be created with Team. Its versatility allows you to add accessories such as light walls, or divisions with different finishes and sizes.

Team is unlimited creativity and freedom for your projects.

TEAM. Provides a place and a space for everything; from privacy, concentration and collaboration to storage focussed work and routin technology while optimizing workspace and maximizing performace.