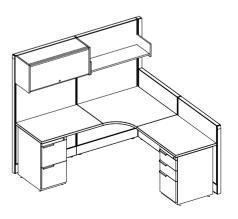

## 15 Day Quick Ship Program

Tremain's fast program was created for customers that need product FAST! We are pleased to offer both our Link and Kios systems.

Link has a solution for almost any need in the work place. Link is our 2 inch panel system with the flexibility and design to meet just about any situation from a collaborative office environment to giving employees the privacy that they desire.

Kios is uniquely designed to give an open floor plan and keeping the cost of the project at a minimum with the simplicity of the product.