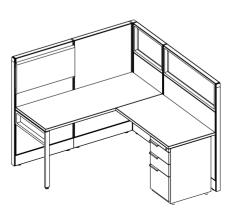

## **FAST**

## 15 Day Quick Ship Program

Tremain's fast program was created for customers that need product FAST! We are pleased to offer both our Link and Kios systems.

Link has a solution for almost any need in the work place. Link is our 2 inch panel system with the flexibility and design to meet just about any situation from a collaborative office environment to giving employees the privacy that they desire.

Kios is uniquely designed to give an open floor plan and keeping the cost of the project at a minimum with the simplicity of the product.















#### **PANELS**

## Fabric Segmented Tempered Crystal / Powered





|    | 53 | 67 |  |
|----|----|----|--|
| 24 | •  | •  |  |
| 30 | •  | •  |  |
| 36 | •  | •  |  |
| 42 | •  | •  |  |
| 12 |    |    |  |



#### **OVERHEADS**

Low / High Shelf Squared

24 30 36 42 48





## Flipper Door Unit

24 30 36 42 48 Painted • • • • Metal



#### **WORK SURFACES**

#### Rectangular

24 30 36 42 48 54 60 66 72 24 • • • • • • • •





#### Corner

36-36 24 •

### **WORKTOOLS**

Task Light

36

•



Tackboard 36

•



#### **STORAGE**

### SUSPENDED PERSONAL STORAGE

**Pedestal** 

Support Mobile
BBF
FF
BF







#### **BASES**

Fnd

Central

Open Square Structural U

Double 51 51 51 Single 27 27

Double 33 30 Single 18 22



#### **SUPPORTS**

2 8 24
Single Squared Base
P Base Squared
Op