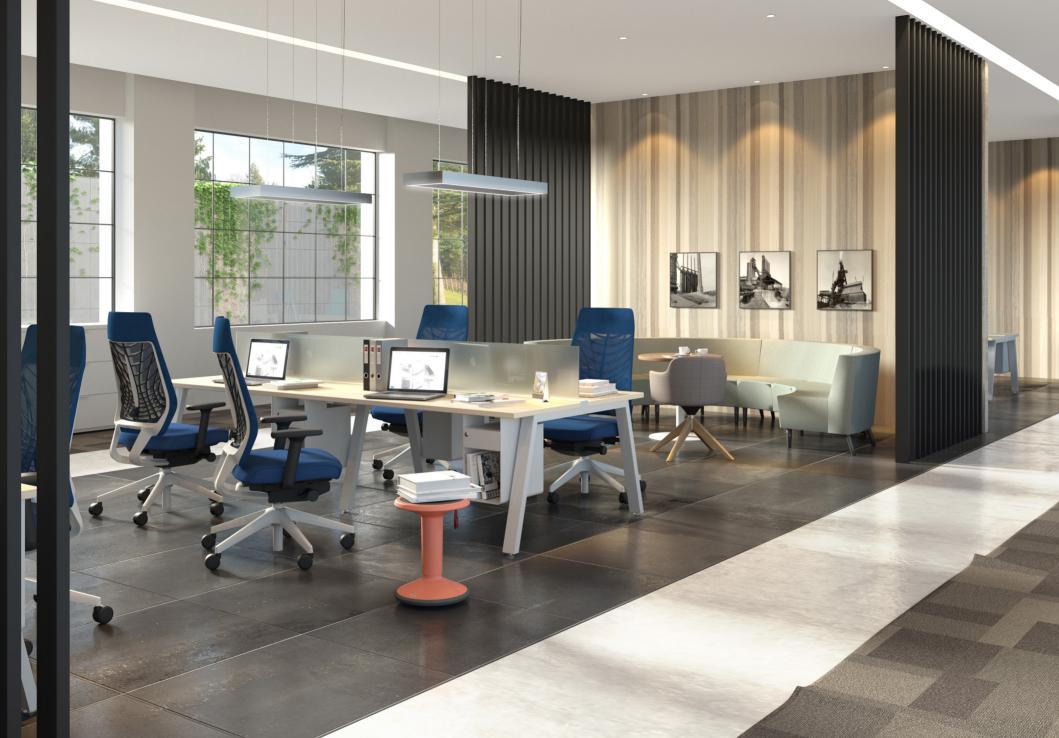

Kios is uniquely designed to give an open floor plan and keeping the cost of the project at a minimum with the simplicity of the product.