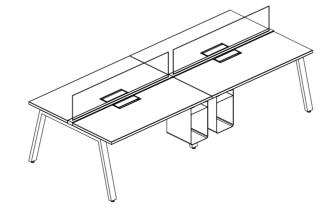

#### Rectangular

24 30 36 42 48 54 60 66 72 24 • • • • • • • •

#### Corner

36-36 24 •