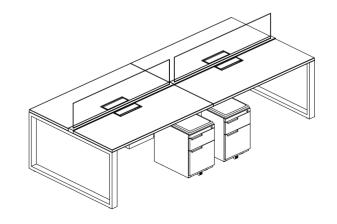

## 15 Day Quick Ship Program

Tremain's fast program was created for customers that need product FAST! We are pleased to offer both our Link and Kios systems.

Link has a solution for almost any need in the work place. Link is our 2 inch panel system with the flexibility and design to meet just about any situation from a collaborative office environment to giving employees the privacy that they desire.

Kios is uniquely designed to give an open floor plan and keeping the cost of the project at a minimum with the simplicity of the product.