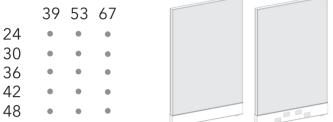

## Fabric Segmented Tempered Crystal / Powered

|    | 53 | 67 |  |
|----|----|----|--|
| 24 | •  | •  |  |
| 30 | •  | •  |  |
| 36 | •  | •  |  |
| 42 | •  | •  |  |
| 12 |    |    |  |