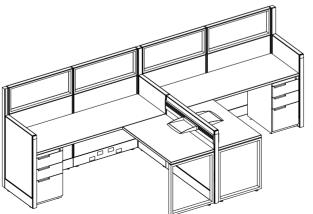

#### **WORK SURFACES**

#### Rectangular

24 30 36 42 48 54 60 66 72 24 • • • • • • • •

#### **STORAGE**

### SUSPENDED PERSONAL STORAGE

**Pedestal** 

Support Mobile
BBF
FF
BF