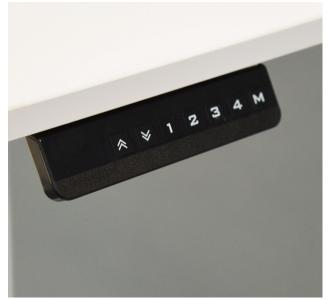

## Height adjustable tables

With the goal to provide solutions to a high demand for furniture that can adapt to all user needs.

Tremain has partnered with a supplier leader in height adjustable components to design a line of great quality tables that are part of CALI.

Cali reflects a modern and elegant design that can complement any new or existing collaboration area.

Available in 2 colors (white and silver), Cali offers folding tables, height adjustable and mobile to give your workspace a new level of operational quality and design.