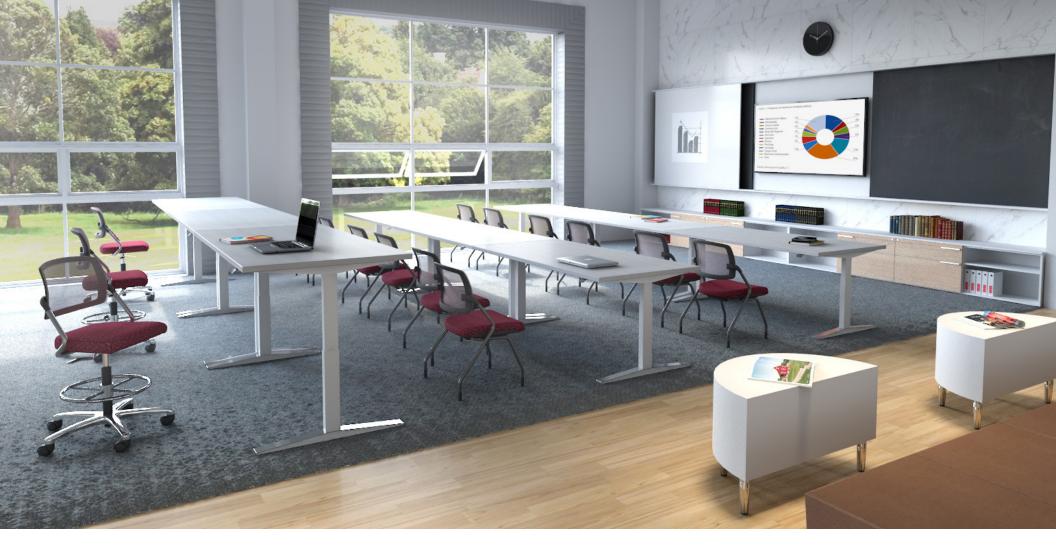

## Height adjustable tables

With the goal to provide solutions to a high demand for furniture that can adapt to all user needs.

Tremain has partnered with a supplier leader in height adjustable components to design a line of great quality tables that are part of CALI.

Cali reflects a modern and elegant design that can complement any new or existing collaboration area.

Available in 2 colors (white and silver), Cali offers folding tables, height adjustable and mobile to give your workspace a new level of operational quality and design.