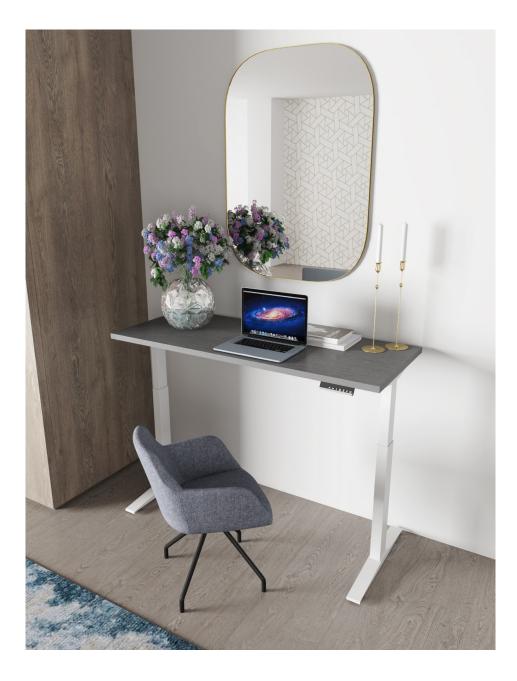

## Height adjustable tables

With the goal to provide solutions to a high demand for furniture that can adapt to all user needs.

Tremain has partnered with a supplier leader in height adjustable components to design a line of great quality tables that are part of CALI.

Cali reflects a modern and elegant design that can complement any new or existing collaboration area.

Available in 2 colors (white and silver), Cali offers folding tables, height adjustable and mobile to give your workspace a new level of operational quality and design.