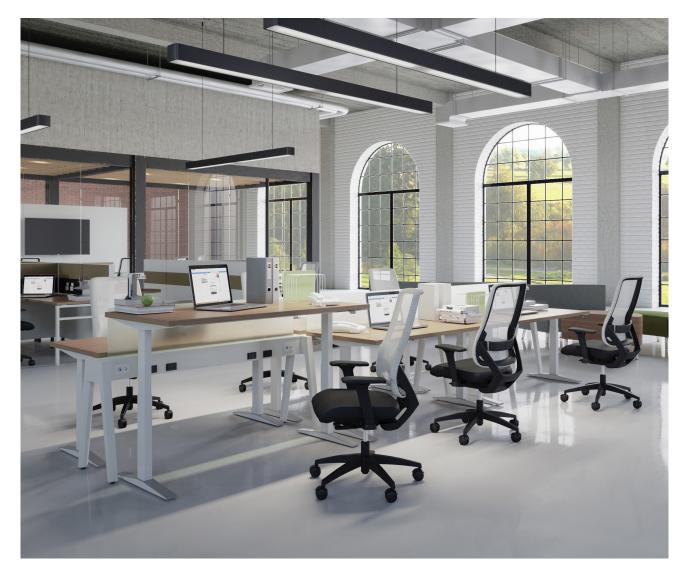

## Height adjustable tables

With the goal to provide solutions to a high demand for furniture that can adapt to all user needs.

Tremain has partnered with a supplier leader in height adjustable components to design a line of great quality tables that are part of CALI.

Cali reflects a modern and elegant design that can complement any new or existing collaboration area.

Available in 2 colors (white and silver), Cali offers folding tables, height adjustable and mobile to give your workspace a new level of operational quality and design.