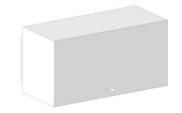

### **OVERHEADS**

Low / Shelf Squared

24 36 48

Painted metal Flipper Door Unit

36 48 Fabric • •