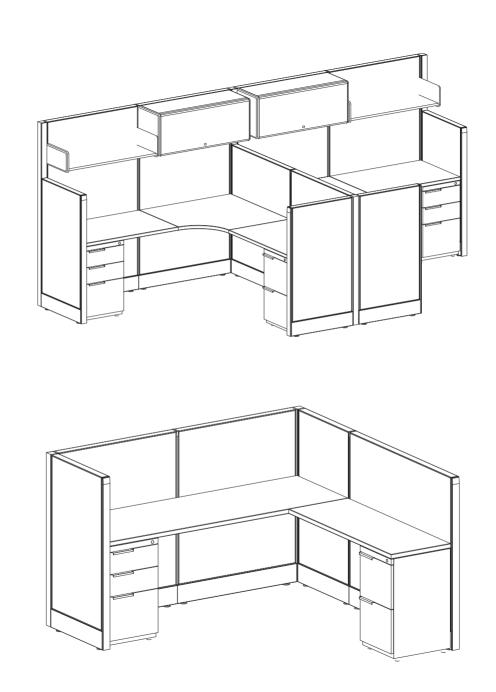

### **OVERHEADS**

Low / Shelf Squared

24 36 48

Painted metal Flipper Door Unit

36 48 Fabric • •

### **WORK SURFACES**

Rectangular

24 36 48 60 72

18 • • •

24 • • •

Corner

36-36

24

#### **STORAGE PANELS WORKTOOLS** Fabric Laminate pedestal 18" deep 47 67 Support Tackboard Task Light BBF 24 36 FF 36 36 48 48