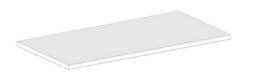

### **WORK SURFACES**

Rectangular

24 36 48 60 72

18 • • •

24 • • •

Corner

36-36

24