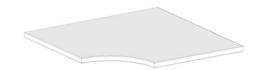

### **WORK SURFACES**

Rectangular

24 36 48 60 72

18 • • •

24 • • •

Corner

36-36

24