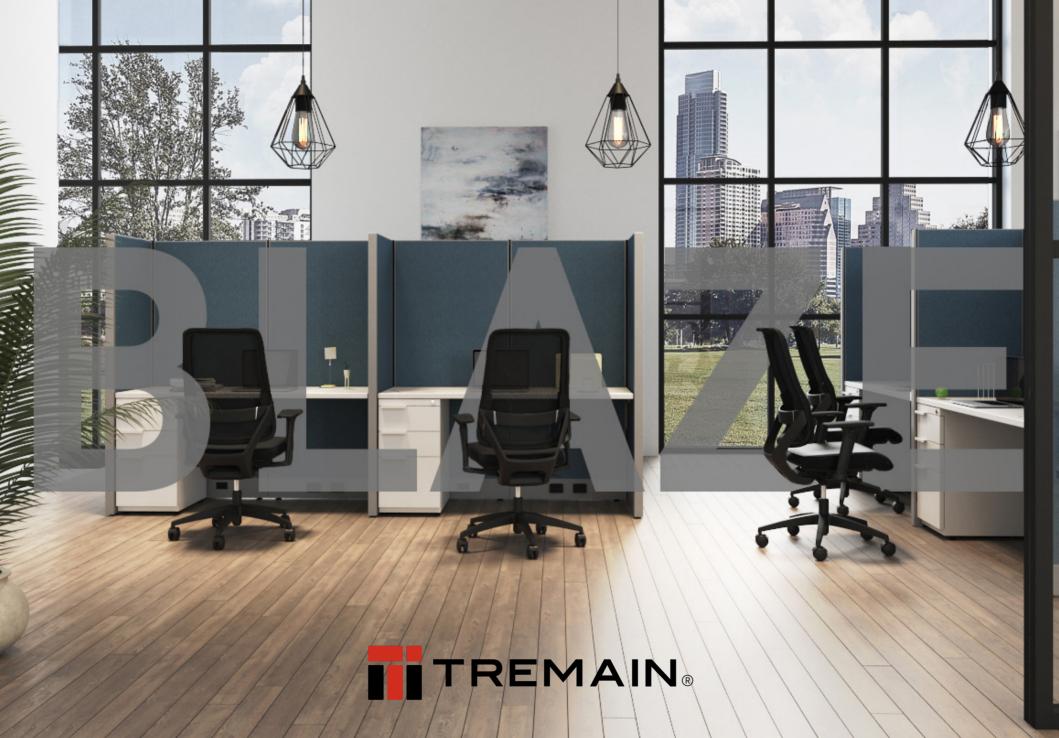

## BLAZE FAST

## **10 Day Quick Ship Program**

The Blaze program, by Tremain, is for customers that need product at Blaze-ing speed and also a Blaze-ing hot price!

Tremain is using the 2" Link panel product for this program. The Blaze program is very basic and has limited fabric, laminate and paint options for the price conscience customer that is flexible about colors and design.