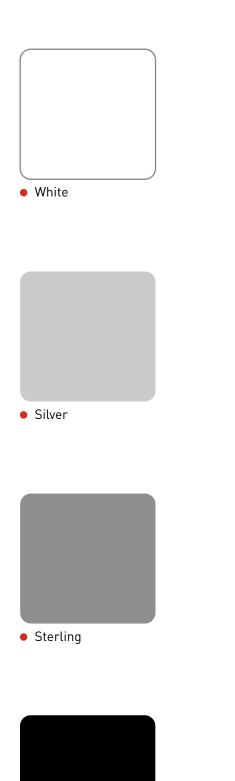

Additional fabrics and laminates may be available with an upcharge.

Work surfaces with wood grain design laminates are applied horizontally (see img 1.3).

\*Colors for adjustable height bases only available in white, black and silver.