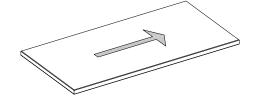

Additional fabrics and laminates may be available with an upcharge.

Work surfaces with wood grain design laminates are applied horizontally (see img 1.3).

\*Colors for adjustable height bases only available in white, black and silver.

lmg. 1.2

Img. 1.3