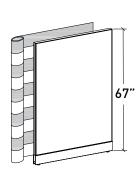

Some finishes may have a longer lead-time.

Standard fabric application for panels 67" height and lower is horizontal (see img. 1.1).

85" Height and floor to ceiling panels are only available in vertical application, please specify direction when ordering 67" height and below to match 85" height (see img 1.2). May incur in extra cost.