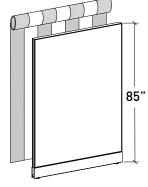

Some finishes may have a longer lead-time.

Standard fabric application for panels 67" height and lower is horizontal (see img. 1.1).

85" Height and floor to ceiling panels are only available in vertical application, please specify direction when ordering 67" height and below to match 85" height (see img 1.2). May incur in extra cost.

lmg. 1.2

Img. 1.3