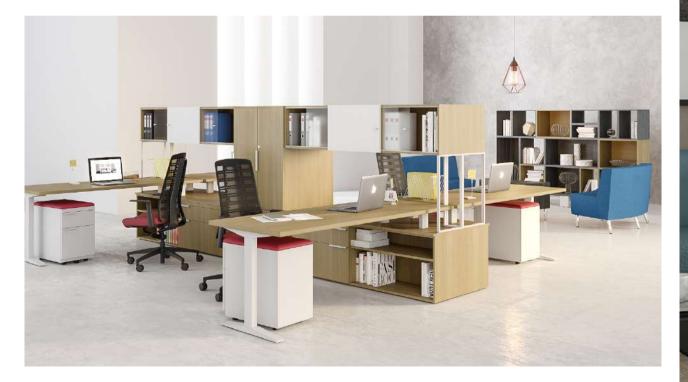

### Free Standing Desking System

Team has been designed for organizations with an innovative vision, under the concept of collaboration in open or private spaces.

workstations with an unlimited modular system as light walls or divisions with different finishes and that allows each user to define its dimensions sizes. and configurations such as linear, square and 120 degrees. It can also be organized into unusual distributions.

Team can be very useful with creating workstations, multipurpose spaces and conference rooms are some of the collaborative projects.

Team has created and enhanced the concept of Team's versatility allows you to add accessories such