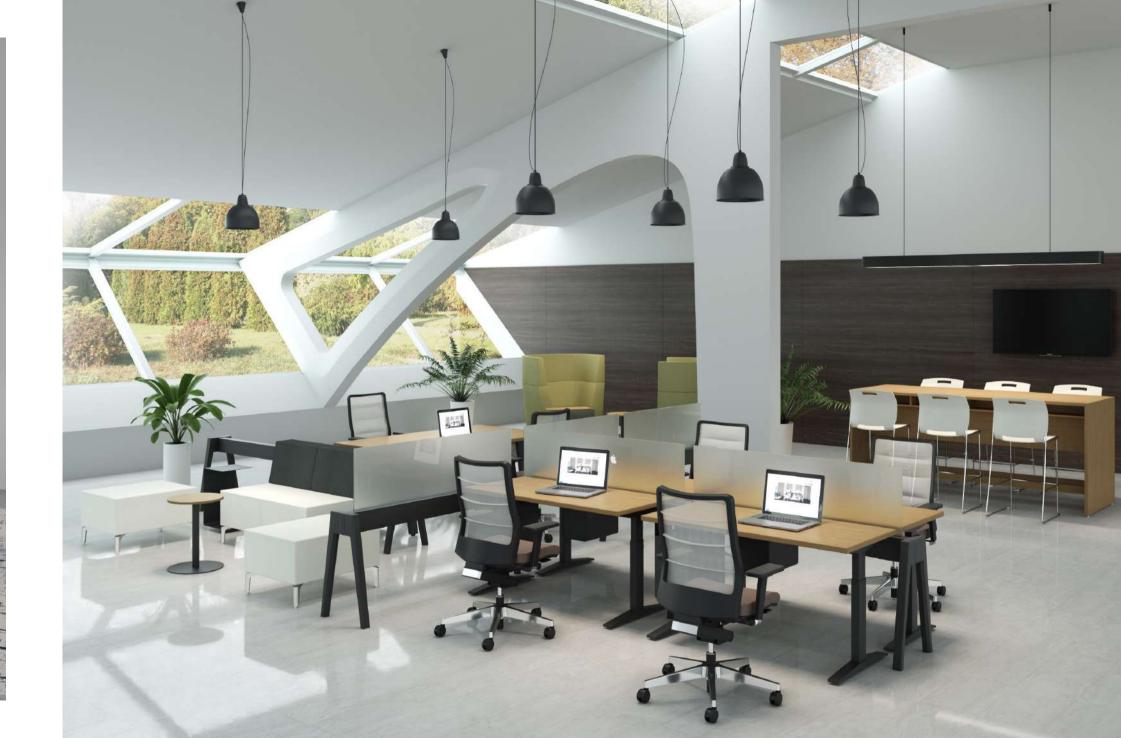

## **Collaborative Furniture**

One of its main characteristics is the possibility to Is the most versatile, modern and configurable cover a space with different configurations thanks to line because it offers multiple configurations a fast and easy rearrangement that allow it to adapt allowing space optimization and work efficiency. to any environment.

Trend System is characterized for achieving organic, geometrical and dynamic designs in which the user experiences a relaxed and aesthetic space that inspires to work creatively and with comfort.