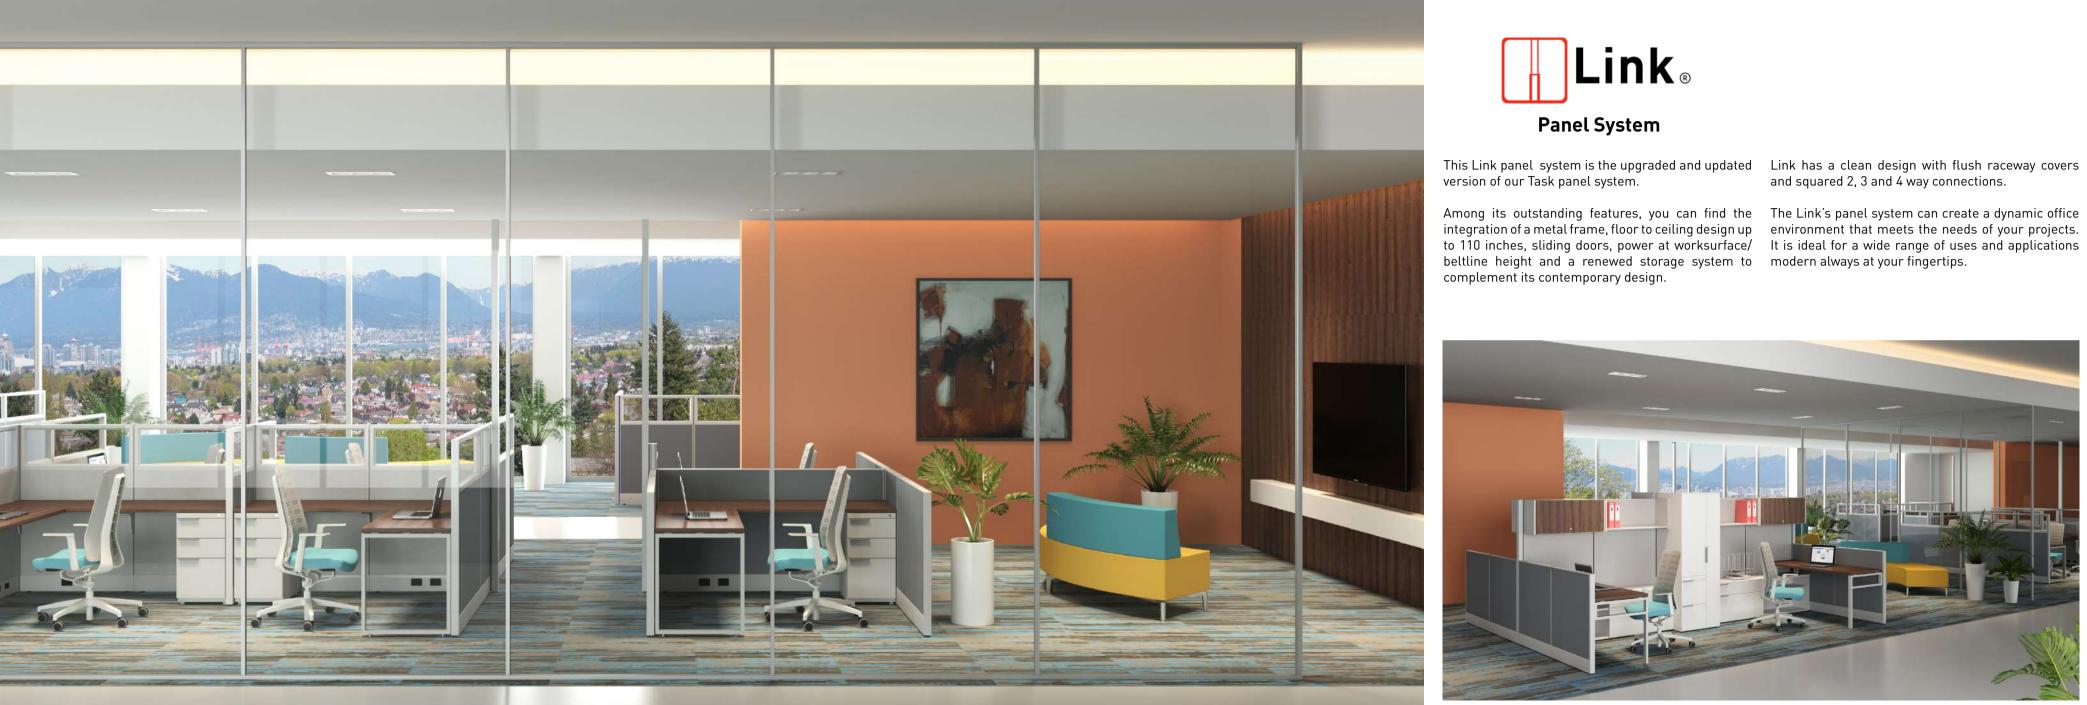

# **Benching System**

Kios offers a design with great flexibility to adapt to a highly functional and independent workstations.

Kios allows' a direct interaction where a continuous collaboration is required. It's clean structure facilitates freedom of movement thanks to its open bases. These qualities are highlighted with a tray system below the worksurface to hide and distribute power and data wiring.

Its multi-functional beam allows the placement of dividing screens for more privacy.

Also, complementary items such as strategically located cabinets and shelves can be added. Kios can be customized according to your corporate or brand identity allowing you to bring your personal touch.













practical storage solution.











# Panel System

The Matis panel system is not your normal panel system. The design capabilities of Matis is endless as it can provide a workstations for today and be redesigned into a private office in the future. Bring your personal touch to each space of your organization and customize it with the look and design that best suits your needs.

Matis has a great product offering of different types of tiles ranging from metal to fabric to tool rail to glass and many others. Matis has a conservative or modern style allows you to arrange workstations at 90° or 120° with storage units strategically located to offer greater functionality.

Matis is your solution to create operative and collaborative areas, or floor to ceiling offices; as well as private areas such as boardrooms or training