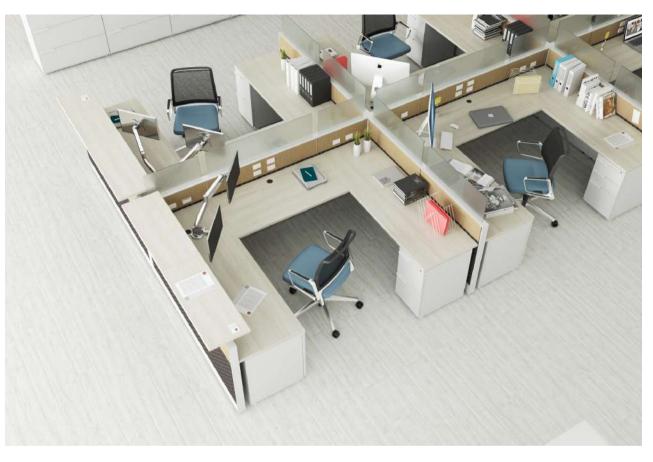

# Panel System

The Matis panel system is not your normal panel system. The design capabilities of Matis is endless as it can provide a workstations for today and be redesigned into a private office in the future. Bring your personal touch to each space of your organization and customize it with the look and design that best suits your needs.

Matis has a great product offering of different types of tiles ranging from metal to fabric to tool rail to glass and many others. Matis has a conservative or modern style allows you to arrange workstations at 90° or 120° with storage units strategically located to offer greater functionality.

Matis is your solution to create operative and collaborative areas, or floor to ceiling offices; as well as private areas such as boardrooms or training centers.

The Axis beam is an efficient power beam that allow you to value engineer a floorplan in place of the traditional panel system. Its main feature is the easy access to the power and data throughout the space.

The Axis beam will allow everyone to be within reach of power or data and it can also provide divider options to keep separation between employees.