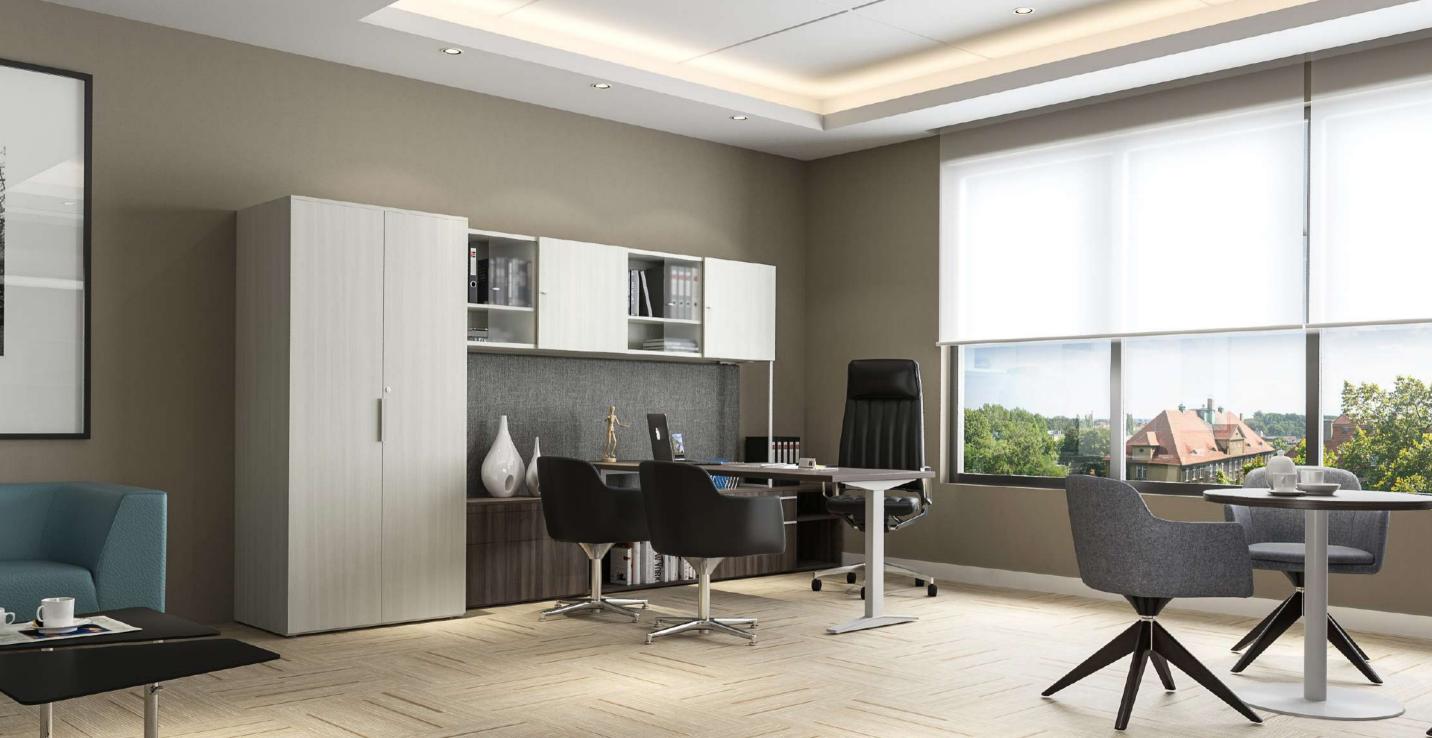

# Panel System

The Matis panel system is not your normal panel system. The design capabilities of Matis is endless as it can provide a workstations for today and be redesigned into a private office in the future. Bring your personal touch to each space of your organization and customize it with the look and design that best suits your needs.

Matis has a great product offering of different types of tiles ranging from metal to fabric to tool rail to glass and many others. Matis has a conservative or modern style allows you to arrange workstations at 90° or 120° with storage units strategically located to offer greater functionality.

Matis is your solution to create operative and collaborative areas, or floor to ceiling offices; as well as private areas such as boardrooms or training centers.

The Axis beam is an efficient power beam that allow you to value engineer a floorplan in place of the traditional panel system. Its main feature is the easy access to the power and data throughout the space.