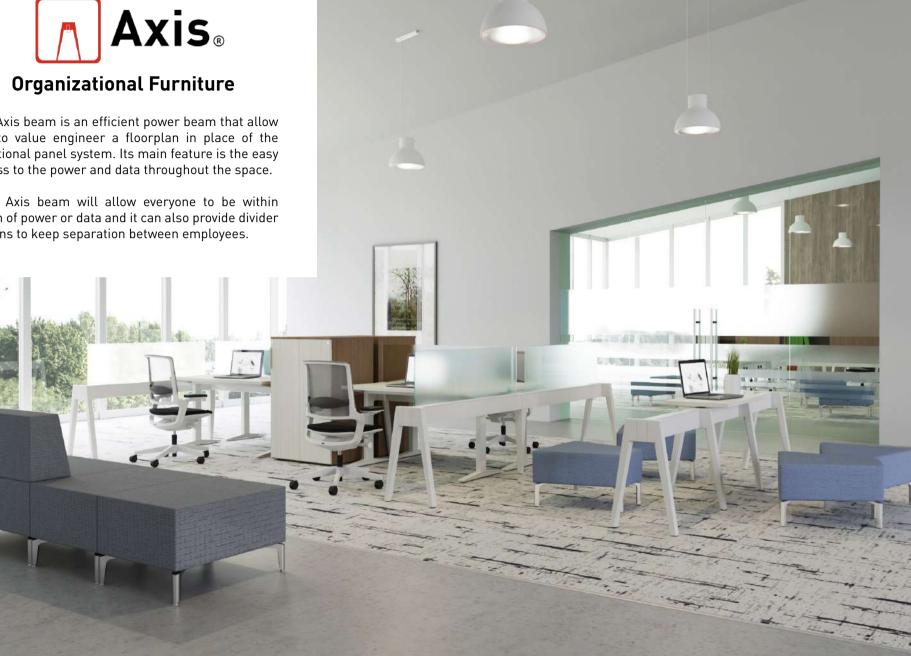

Matis is your solution to create operative and collaborative areas, or floor to ceiling offices; as well as private areas such as boardrooms or training centers.

The Axis beam is an efficient power beam that allow you to value engineer a floorplan in place of the traditional panel system. Its main feature is the easy access to the power and data throughout the space.

The Axis beam will allow everyone to be within reach of power or data and it can also provide divider options to keep separation between employees.