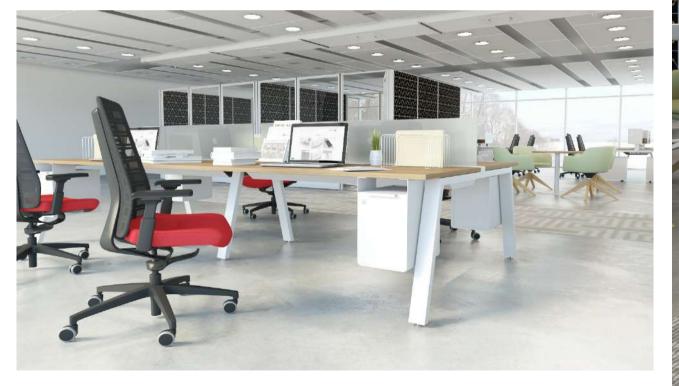

# **Benching System**

Kios offers a design with great flexibility to adapt to a highly functional and independent workstations.

Kios allows' a direct interaction where a continuous collaboration is required. It's clean structure facilitates freedom of movement thanks to its open bases. These qualities are highlighted with a tray system below the worksurface to hide and distribute power and data wiring.

Its multi-functional beam allows the placement of dividing screens for more privacy.

Also, complementary items such as strategically located cabinets and shelves can be added. Kios can be customized according to your corporate or brand identity allowing you to bring your personal touch.

practical storage solution.