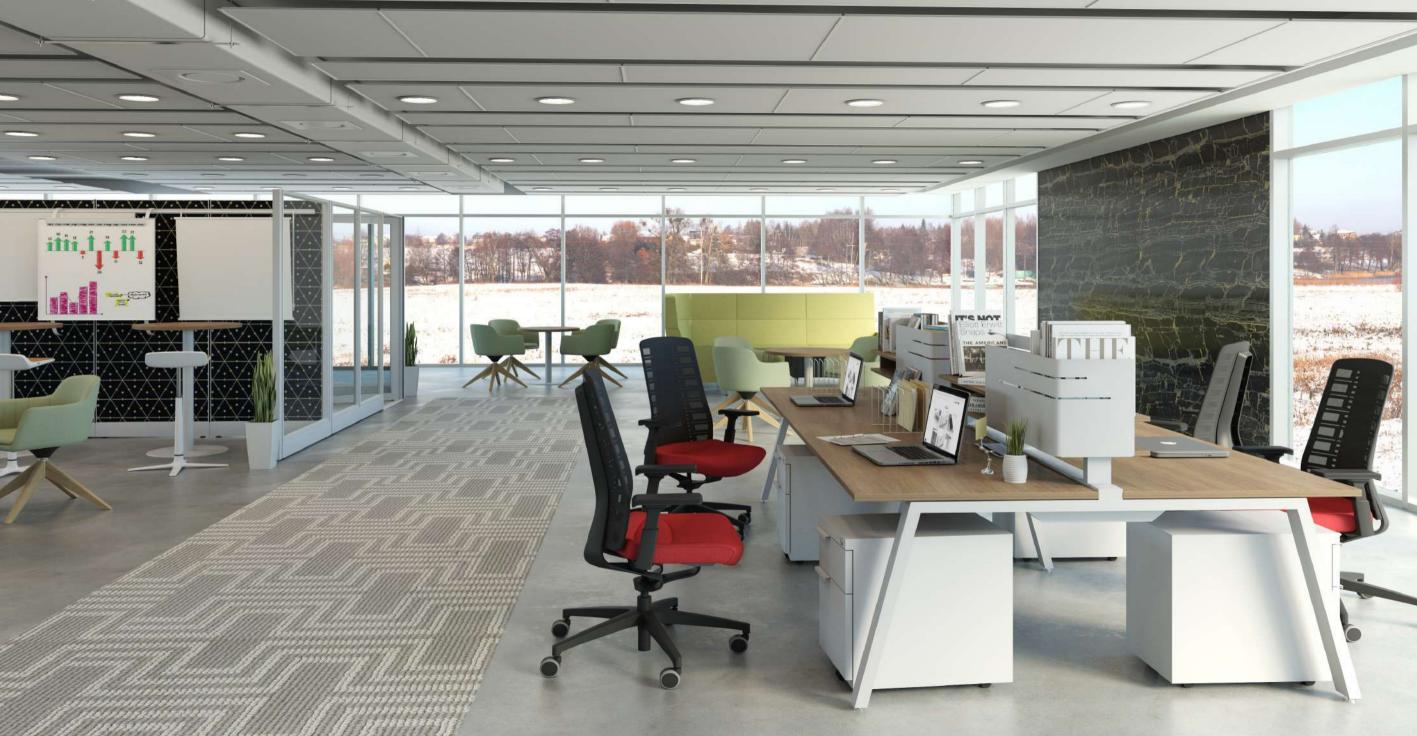

# Panel System

The Matis panel system is not your normal panel system. The design capabilities of Matis is endless as it can provide a workstations for today and be redesigned into a private office in the future. Bring your personal touch to each space of your organization and customize it with the look and design that best suits your needs.

Matis has a great product offering of different types of tiles ranging from metal to fabric to tool rail to glass and many others. Matis has a conservative or modern style allows you to arrange workstations at 90° or 120° with storage units strategically located to offer greater functionality.

Matis is your solution to create operative and collaborative areas, or floor to ceiling offices; as well as private areas such as boardrooms or training centers.

The Axis beam is an efficient power beam that allow you to value engineer a floorplan in place of the traditional panel system. Its main feature is the easy access to the power and data throughout the space.