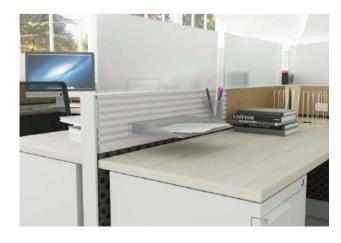

Its multi-functional beam allows the placement of dividing screens for more privacy.

Also, complementary items such as strategically located cabinets and shelves can be added. Kios can be customized according to your corporate or brand identity allowing you to bring your personal touch.