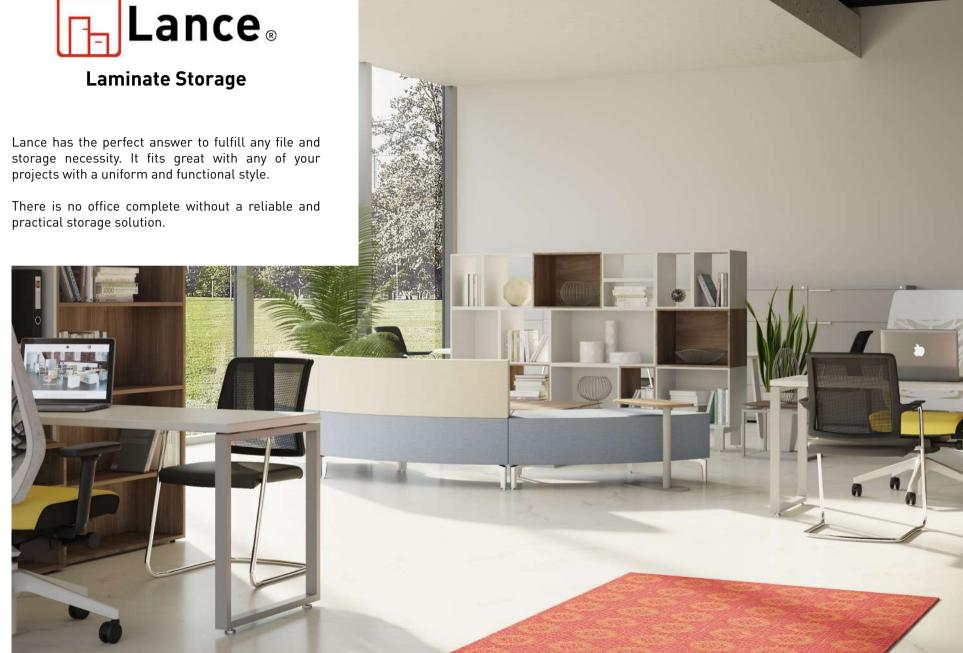

# **Benching System**

Kios offers a design with great flexibility to adapt to a highly functional and independent workstations.

Kios allows' a direct interaction where a continuous collaboration is required. It's clean structure facilitates freedom of movement thanks to its open bases. These qualities are highlighted with a tray system below the worksurface to hide and distribute power and data wiring.

Its multi-functional beam allows the placement of dividing screens for more privacy.

Also, complementary items such as strategically located cabinets and shelves can be added. Kios can be customized according to your corporate or brand identity allowing you to bring your personal touch.













practical storage solution.











# Panel System

The Matis panel system is not your normal panel system. The design capabilities of Matis is endless as it can provide a workstations for today and be redesigned into a private office in the future. Bring your personal touch to each space of your organization and customize it with the look and design that best suits your needs.

Matis has a great product offering of different types of tiles ranging from metal to fabric to tool rail to glass and many others. Matis has a conservative or modern style allows you to arrange workstations at 90° or 120° with storage units strategically located to offer greater functionality.

Matis is your solution to create operative and collaborative areas, or floor to ceiling offices; as well as private areas such as boardrooms or trai