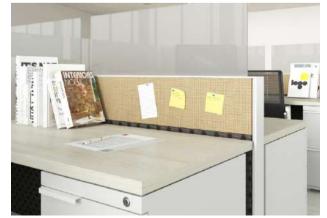

# Panel System

The Matis panel system is not your normal panel system. The design capabilities of Matis is endless as it can provide a workstations for today and be redesigned into a private office in the future. Bring your personal touch to each space of your organization and customize it with the look and design that best suits your needs.

Matis has a great product offering of different types of tiles ranging from metal to fabric to tool rail to glass and many others. Matis has a conservative or modern style allows you to arrange workstations at 90° or 120° with storage units strategically located to offer greater functionality.