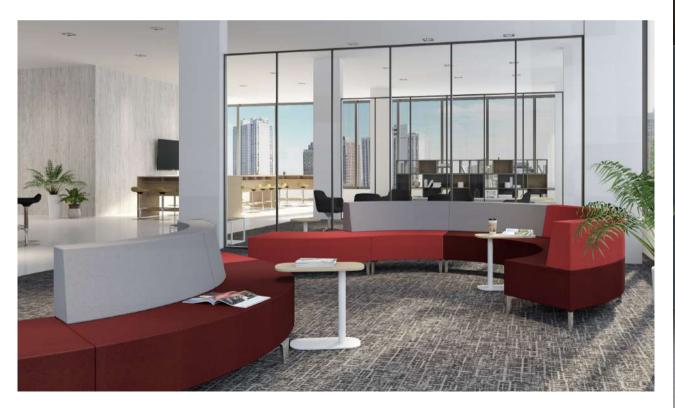

## **Collaborative Furniture**

One of its main characteristics is the possibility to Is the most versatile, modern and configurable cover a space with different configurations thanks to line because it offers multiple configurations a fast and easy rearrangement that allow it to adapt allowing space optimization and work efficiency. to any environment.

Trend System is characterized for achieving organic, geometrical and dynamic designs in which the user experiences a relaxed and aesthetic space that inspires to work creatively and with comfort.