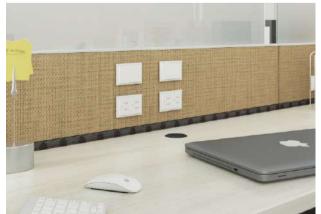

# **Benching System**

Kios offers a design with great flexibility to adapt to a highly functional and independent workstations.

Kios allows' a direct interaction where a continuous collaboration is required. It's clean structure facilitates freedom of movement thanks to its open bases. These qualities are highlighted with a tray system below the worksurface to hide and distribute power and data wiring.