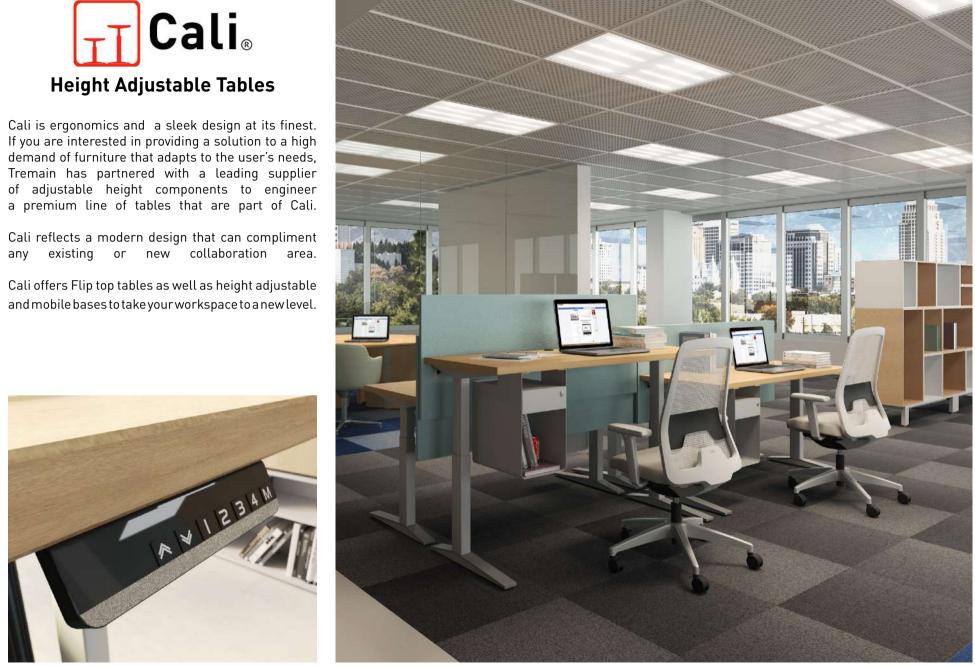

# **Benching System**

Kios offers a design with great flexibility to adapt to a highly functional and independent workstations.

Kios allows' a direct interaction where a continuous collaboration is required. It's clean structure facilitates freedom of movement thanks to its open bases. These qualities are highlighted with a tray system below the worksurface to hide and distribute power and data wiring.

Its multi-functional beam allows the placement of dividing screens for more privacy.

Also, complementary items such as strategically located cabinets and shelves can be added. Kios can be customized according to your corporate or brand identity allowing you to bring your personal touch.













practical storage solution.











# Panel System

The Matis panel system is not your normal panel system. The design capabilities of Matis is endless as it can provide a workstations for today and be redesigned into a private office in the future. Bring your personal touch to each space of your organization and customize it with the look and design that best suits your needs.

Matis has a great product offering of different types of tiles ranging from metal to fabric to tool rail to glass and many others. Matis has a conservative or modern style allows you to arrange workstations at 90° or 120° with storage units strategically located to offer greater functionality.

Matis is your solution to create operative and collaborative areas, or floor to ceiling offices; as well as private