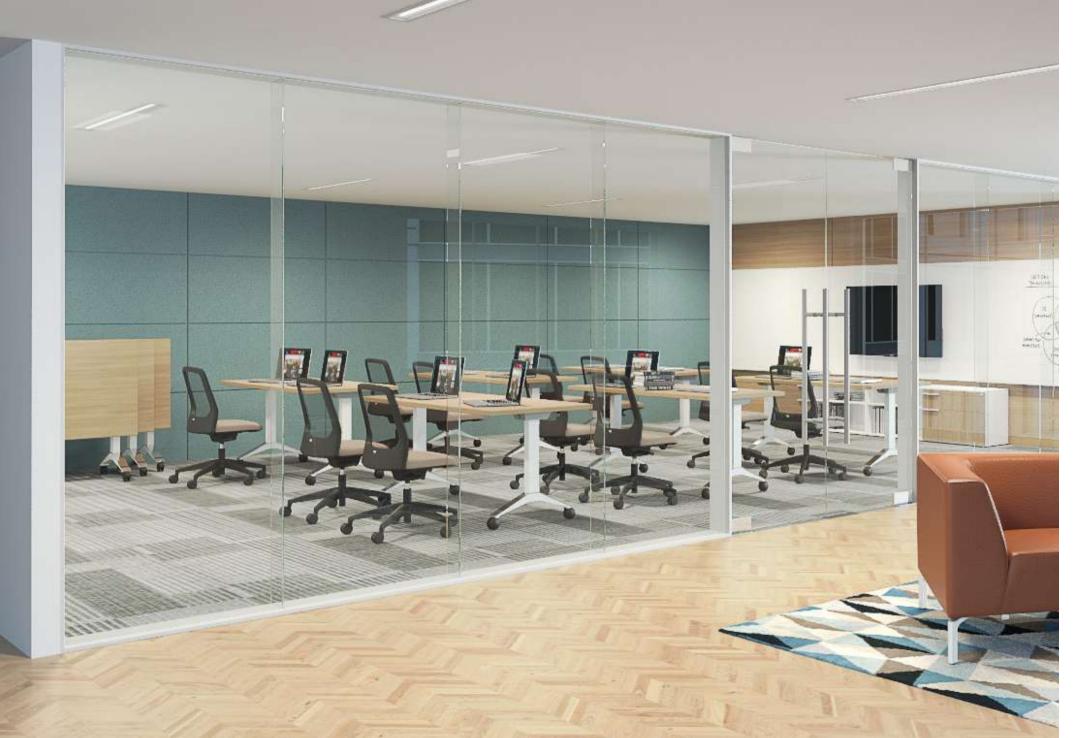

## **Collaborative Furniture**

One of its main characteristics is the possibility to Is the most versatile, modern and configurable cover a space with different configurations thanks to line because it offers multiple configurations a fast and easy rearrangement that allow it to adapt allowing space optimization and work efficiency. to any environment.

Trend System is characterized for achieving organic, geometrical and dynamic designs in which the user experiences a relaxed and aesthetic space that inspires to work creatively and with comfort.