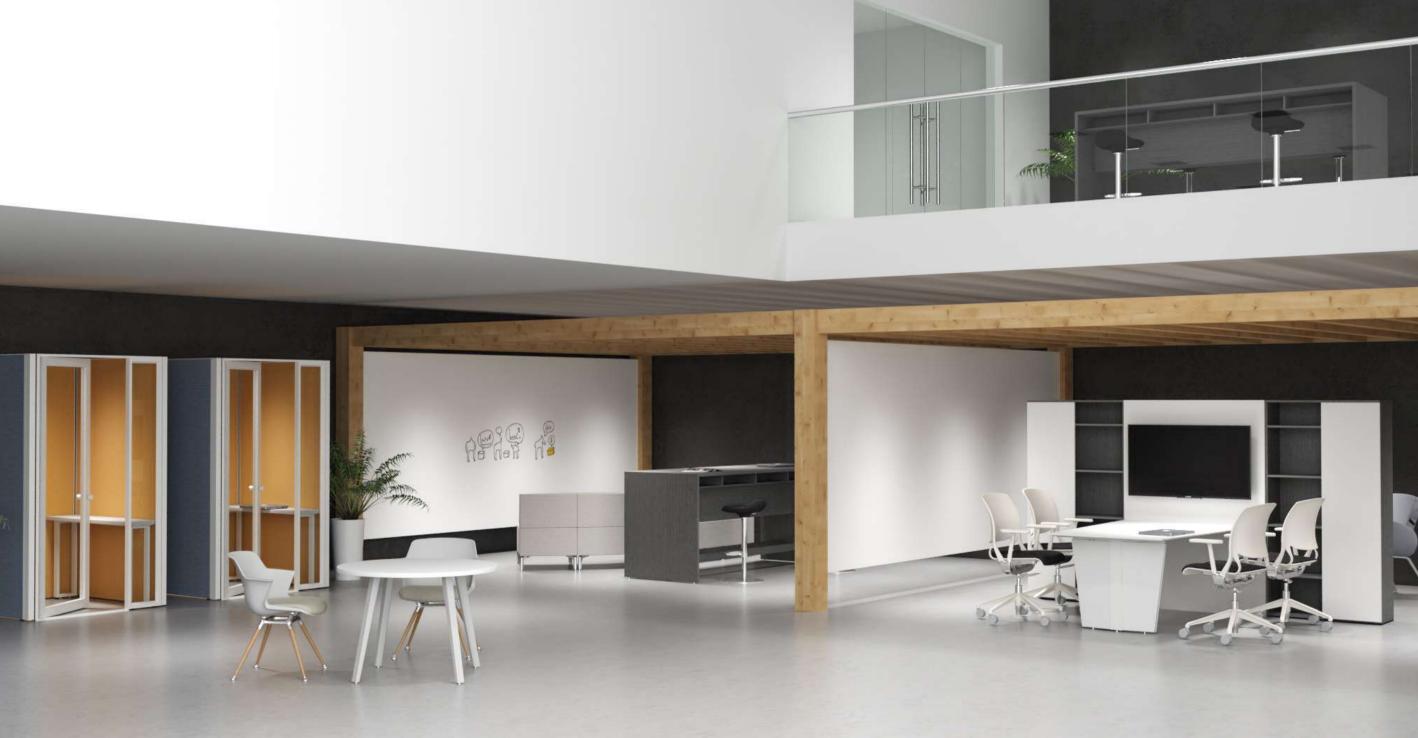

# **Benching System**

Kios offers a design with great flexibility to adapt to a highly functional and independent workstations.

Kios allows' a direct interaction where a continuous collaboration is required. It's clean structure facilitates freedom of movement thanks to its open bases. These qualities are highlighted with a tray system below the worksurface to hide and distribute power and data wiring.

Its multi-functional beam allows the placement of dividing screens for more privacy.

Also, complementary items such as strategically located cabinets and shelves can be added. Kios can be customized according to your corporate or brand identity allowing you to bring your personal touch.

practical storage solution.