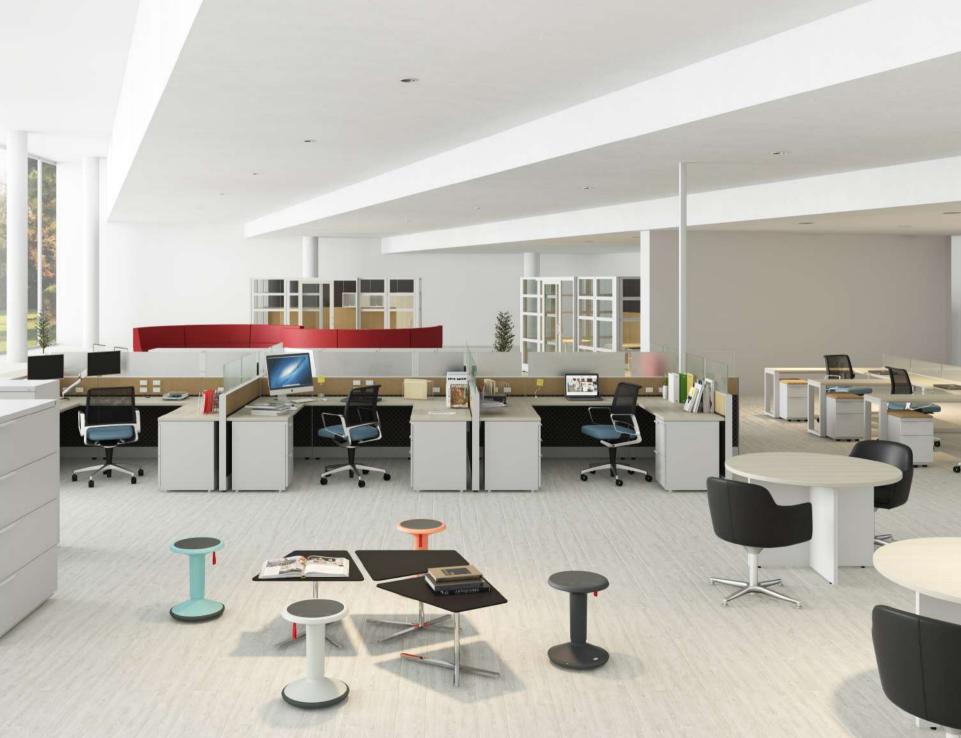

## **Collaborative Furniture**

One of its main characteristics is the possibility to Is the most versatile, modern and configurable cover a space with different configurations thanks to line because it offers multiple configurations a fast and easy rearrangement that allow it to adapt allowing space optimization and work efficiency. to any environment.

Trend System is characterized for achieving organic, geometrical and dynamic designs in which the user experiences a relaxed and aesthetic space that inspires to work creatively and with comfort.