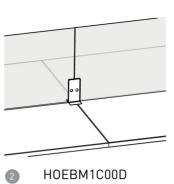

### **MODULAR SCREENS**

HOEBMBWS00

H0EBM0S00L

H0EBM2C00L 2 Way modular screen connector left /right

H0EBM4C00-4 4 Way modular screen

H0EBMUB00L Universal starter left /right modular screen bracket

H0EBM0S00L Extended starter left /right modular screen end bracket