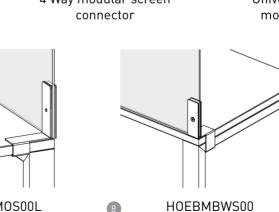

### **MODULAR SCREENS**

HOEBMBWS00

H0EBM0S00L

H0EBM2C00L 2 Way modular screen connector left /right

H0EBM4C00-4 4 Way modular screen

H0EBMUB00L Universal starter left /right modular screen bracket

H0EBM0S00L Extended starter left /right modular screen end bracket