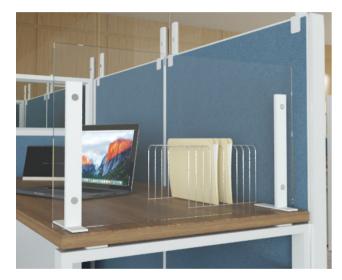

## **DESIGN MATTERS**

Dividers shouldn't be boring so you can choose between Glass, Frosted Glass and laminate so your workspace will look great and we can guarantee it will also be easy to keep clean.

Clear glass mounted screen

• Frosted glass mounted screen

Laminate mounted screen