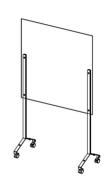

# **MOBILE SCREENS**

• Markerboard mobile screen guard 72"h

• Frosted tempered glass mobile screen guard 53"h

#### **MOBILE SCREEN GUARD**

Mobile screen guard 72"h

Mobile partial 72"h

Mobile screen guard 53"h