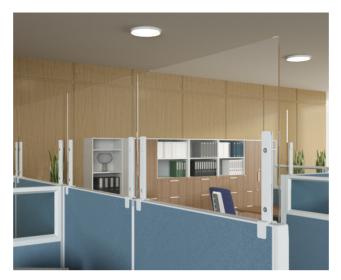

# FREESTANDING SCREEN GUARD

Lines/Use
Universal Screens

 Freestanding Screen Guard clear tempered glass

 Freestanding Screen Guard frosted tempered glass

• Freestanding Screen Guard laminate

Work environments have to adapt and Tremain offers solutions to integrate screen guards in an existing workstation with a freestanding design that allows you freedom of movement as well as easy to clean surfaces.

# FREESTANDING SCREEN GUARD

Freestanding screen guard low bracket

Freestanding screen guard high bracket