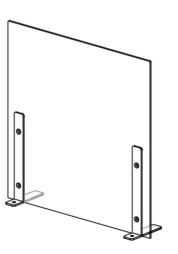

# FREESTANDING SCREEN GUARD

Lines/Use
Universal Screens

 Freestanding Screen Guard clear tempered glass

 Freestanding Screen Guard frosted tempered glass

• Freestanding Screen Guard laminate

Work environments have to adapt and Tremain offers solutions to integrate screen guards in an existing workstation with a freestanding design that allows you freedom of movement as well as easy to clean surfaces.

# FREESTANDING SCREEN GUARD

Freestanding screen guard low bracket

Freestanding screen guard high bracket