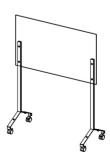

# **MOBILE SCREENS**

• Markerboard mobile screen guard 72"h

• Frosted tempered glass mobile screen guard 53"h

#### **MOBILE SCREEN GUARD**

Mobile screen guard 72"h

Mobile partial 72"h

Mobile screen guard 53"h