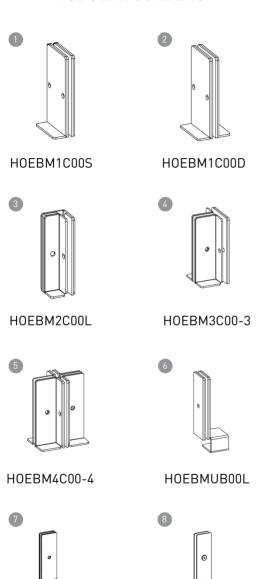

### **MODULAR SCREENS**

HOEBMBWS00

H0EBM0S00L

H0EBM2C00L 2 Way modular screen connector left /right

H0EBM4C00-4 4 Way modular screen

H0EBMUB00L Universal starter left /right modular screen bracket

H0EBM0S00L Extended starter left /right modular screen end bracket