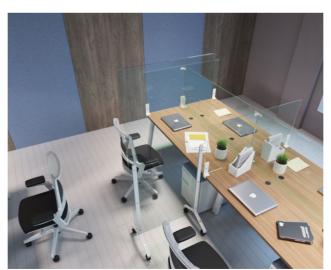

# SECURITY SCREENS ANTI COVID-19

Social Distancing is changing the way we interact and Tremain is offering solutions to make your work environment safer.

### DIVIDE

Keep everyone safe with this solution that not only creates a safe environment to work, but also gives you the ability to reconfigure your space as needed since it doesn't require special tools to install, just place it where you need it and you're good to go.

## **DESIGN MATTERS**

Dividers shouldn't be boring so you can choose between Glass, Frosted Glass and laminate so your workspace will look great and we can guarantee it will also be easy to keep clean.