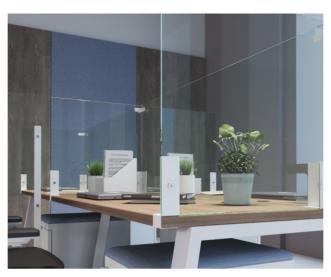

# FREESTANDING SCREEN GUARD

Freestanding screen guard low bracket

Freestanding screen guard high bracket

# FREESTANDING SCREEN GUARD

Lines/Use
Universal Screens

 Freestanding Screen Guard clear tempered glass

 Freestanding Screen Guard frosted tempered glass

• Freestanding Screen Guard laminate

Work environments have to adapt and Tremain offers solutions to integrate screen guards in an existing workstation with a freestanding design that allows you freedom of movement as well as easy to clean surfaces.