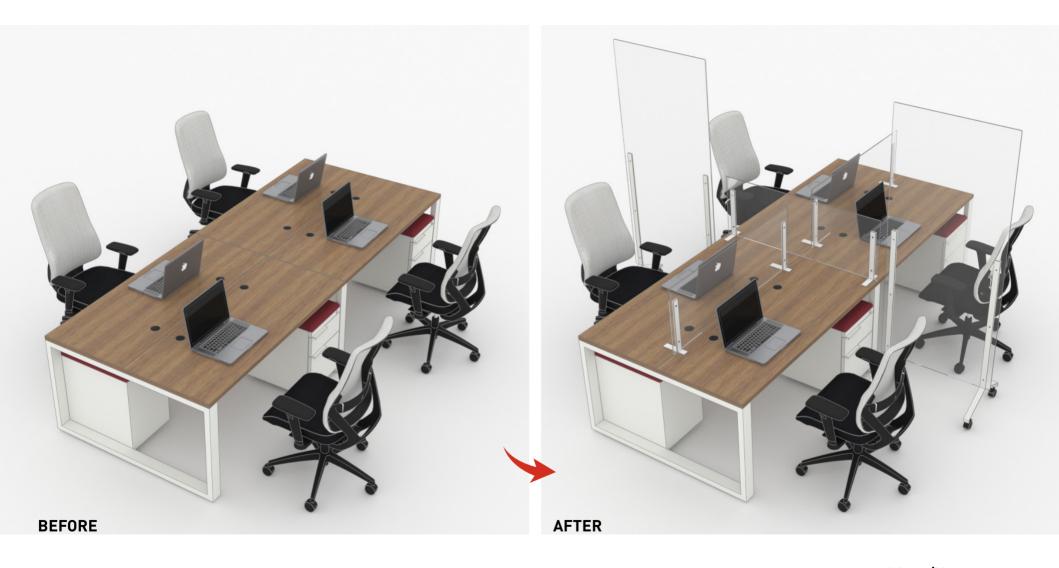

# **MOUNTED SCREEN GUARD**

BEFORE AFTER

Quality materials and an innovative and easy to fix solution that completes every need for your workspace.

Lines/Use