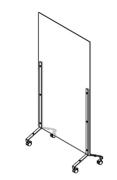

# **MOBILE SCREENS**

• Markerboard mobile screen guard 72"h

• Frosted tempered glass mobile screen guard 53"h

#### **MOBILE SCREEN GUARD**

Mobile screen guard 72"h

Mobile partial 72"h

Mobile screen guard 53"h