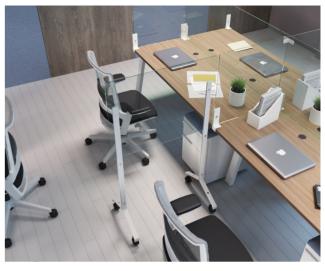

#### **MOBILE SCREEN GUARD**

Mobile screen guard 72"h

Mobile partial 72"h

Mobile screen guard 53"h

# **MOBILE SCREENS**

• Markerboard mobile screen guard 72"h

• Frosted tempered glass mobile screen guard 53"h