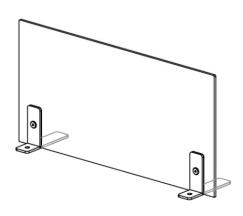

# FREESTANDING SCREEN GUARD

Lines/Use
Universal Screens

 Freestanding Screen Guard clear tempered glass

 Freestanding Screen Guard frosted tempered glass

• Freestanding Screen Guard laminate

Work environments have to adapt and Tremain offers solutions to integrate screen guards in an existing workstation with a freestanding design that allows you freedom of movement as well as easy to clean surfaces.

# FREESTANDING SCREEN GUARD

Freestanding screen guard low bracket

Freestanding screen guard high bracket