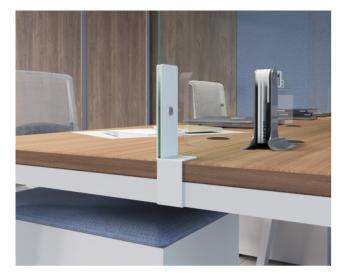

### **MOUNTED SCREEN GUARD**

Panel Mounted screen guard low bracket

Panel Mounted screen guard high bracket

# **MOUNTED SCREEN GUARD**

BEFORE AFTER

Quality materials and an innovative and easy to fix solution that completes every need for your workspace.

Lines/Use