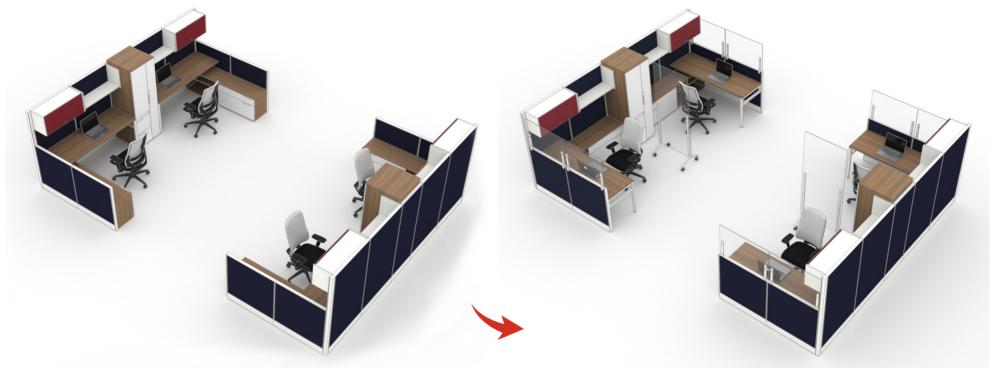

# **MODULAR SCREENS**

BEFORE AFTER

Social distancing is one of the most important measures we have to take to reduce contagion in the workplace, with modular screens you can achieve that goal while maintaining the original design of your workstations.

Lines/Use Tremain lines

 Base/worksurface starter modular screen end bracket

• Universal starter left /right modular screen bracket

• Mobile partial screen guard 53"h

Complete workstation

• Mobile screen guard 72"h

Extended starter left /right modular screen end bracket