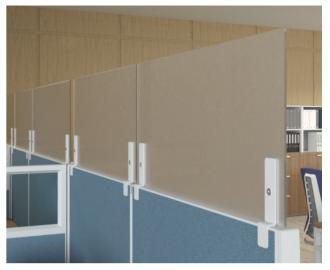

# **MOUNTED SCREEN GUARD**

BEFORE AFTER

Quality materials and an innovative and easy to fix solution that completes every need for your workspace.

Lines/Use

### **MOUNTED SCREEN GUARD**

Panel Mounted screen guard low bracket

Panel Mounted screen guard high bracket