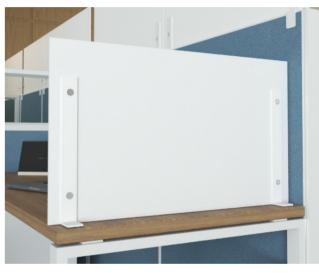

## **DESIGN MATTERS**

Dividers shouldn't be boring so you can choose between Glass, Frosted Glass and laminate so your workspace will look great and we can guarantee it will also be easy to keep clean.

Clear glass mounted screen

• Frosted glass mounted screen

Laminate mounted screen