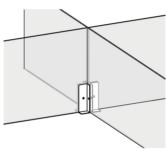

Lines/Use Tremain lines

 Base/worksurface starter modular screen end bracket

• Universal starter left /right modular screen bracket

• Mobile partial screen guard 53"h

Complete workstation

• Mobile screen guard 72"h

### **MODULAR SCREENS**

HOEBMBWS00

H0EBM0S00L

H0EBM2C00L 2 Way modular screen connector left /right

H0EBM4C00-4 4 Way modular screen

H0EBMUB00L Universal starter left /right modular screen bracket

H0EBM0S00L Extended starter left /right modular screen end bracket

Base/worksurface starter modular screen end bracket

Privada El Encino 730, Santo Domingo, C.P. 66444 San Nicolás de los Garza, N.L. T (81) 8331 6507

Montes Urales 635, Lomas de Chapultepec V Secc, Miguel Hidalgo11000, Ciudad de México.D.F. T (55) 5520 8307