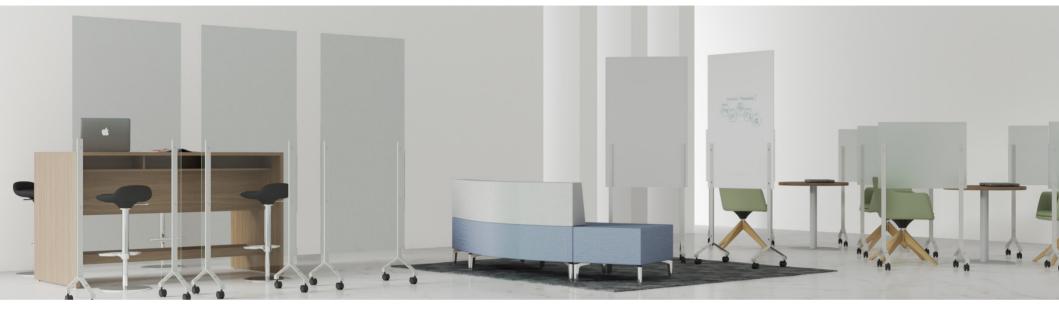

# **MOBILE SCREENS**

• Markerboard mobile screen guard 72"h

• Frosted tempered glass mobile screen guard 53"h

#### **MOBILE SCREEN GUARD**

Mobile screen guard 72"h

Mobile partial 72"h

Mobile screen guard 53"h