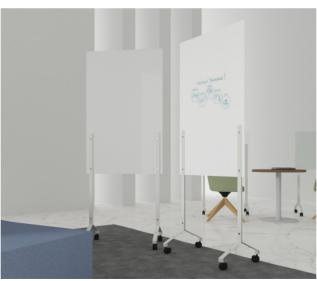

# **MOBILE SCREENS**

• Markerboard mobile screen guard 72"h

• Frosted tempered glass mobile screen guard 53"h

#### **MOBILE SCREEN GUARD**

Mobile screen guard 72"h

Mobile partial 72"h

Mobile screen guard 53"h