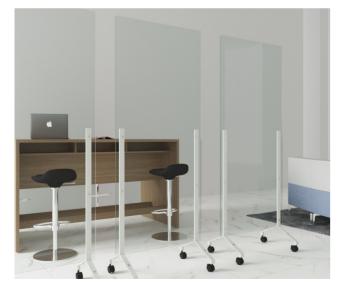

# **MOBILE SCREENS**

• Markerboard mobile screen guard 72"h

• Frosted tempered glass mobile screen guard 53"h

#### **MOBILE SCREEN GUARD**

Mobile screen guard 72"h

Mobile partial 72"h

Mobile screen guard 53"h