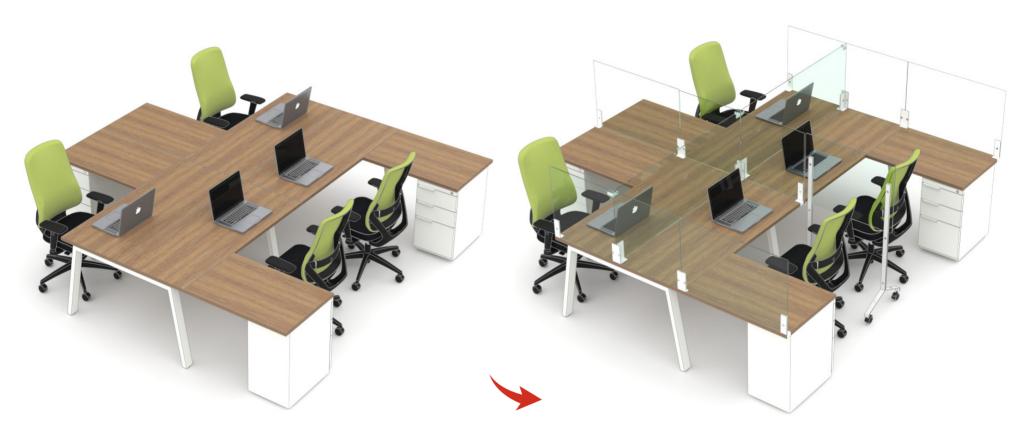

# **MODULAR SCREENS**

BEFORE AFTER

Social distancing is one of the most important measures we have to take to reduce contagion in the workplace, with modular screens you can achieve that goal while maintaining the original design of your workstations.

### DIVIDE

Keep everyone safe with this solution that not only creates a safe environment to work, but also gives you the ability to reconfigure your space as needed since it doesn't require special tools to install, just place it where you need it and you're good to go.

## **DESIGN MATTERS**

Dividers shouldn't be boring so you can choose between Glass, Frosted Glass and laminate so your workspace will look great and we can guarantee it will also be easy to keep clean.