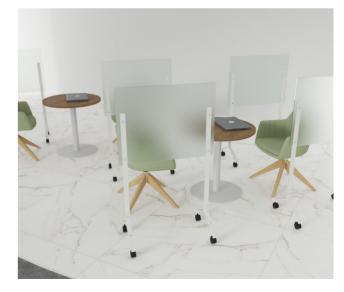

# FREESTANDING SCREEN GUARD

Lines/Use
Universal Screens

 Freestanding Screen Guard clear tempered glass

 Freestanding Screen Guard frosted tempered glass

• Freestanding Screen Guard laminate

Work environments have to adapt and Tremain offers solutions to integrate screen guards in an existing workstation with a freestanding design that allows you freedom of movement as well as easy to clean surfaces.

# FREESTANDING SCREEN GUARD

Freestanding screen guard low bracket

Freestanding screen guard high bracket