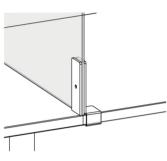

Lines/Use Tremain lines

 Base/worksurface starter modular screen end bracket

• Universal starter left /right modular screen bracket

• Mobile partial screen guard 53"h

Complete workstation

• Mobile screen guard 72"h

### **MODULAR SCREENS**

HOEBMBWS00

H0EBM0S00L

H0EBM2C00L 2 Way modular screen connector left /right

H0EBM4C00-4 4 Way modular screen

H0EBMUB00L Universal starter left /right modular screen bracket

H0EBM0S00L Extended starter left /right modular screen end bracket

Base/worksurface starter modular screen end bracket

Privada El Encino 730, Santo Domingo, C.P. 66444 San Nicolás de los Garza, N.L. T (81) 8331 6507

Montes Urales 635, Lomas de Chapultepec V Secc, Miguel Hidalgo11000, Ciudad de México.D.F. T (55) 5520 8307