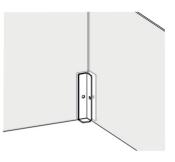

### **MOUNTED SCREEN GUARD**

Panel Mounted screen guard low bracket

Panel Mounted screen guard high bracket