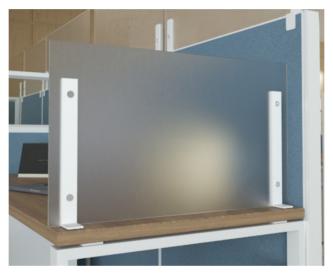

## **DESIGN MATTERS**

Dividers shouldn't be boring so you can choose between Glass, Frosted Glass and laminate so your workspace will look great and we can guarantee it will also be easy to keep clean.

Clear glass mounted screen

• Frosted glass mounted screen

Laminate mounted screen