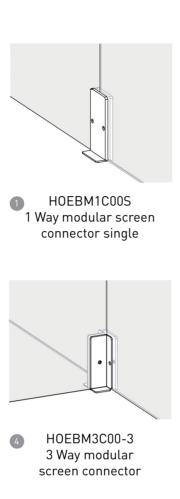

### **MODULAR SCREENS**

HOEBMBWS00

H0EBM0S00L

H0EBM2C00L 2 Way modular screen connector left /right

H0EBM4C00-4 4 Way modular screen

H0EBMUB00L Universal starter left /right modular screen bracket

H0EBM0S00L Extended starter left /right modular screen end bracket