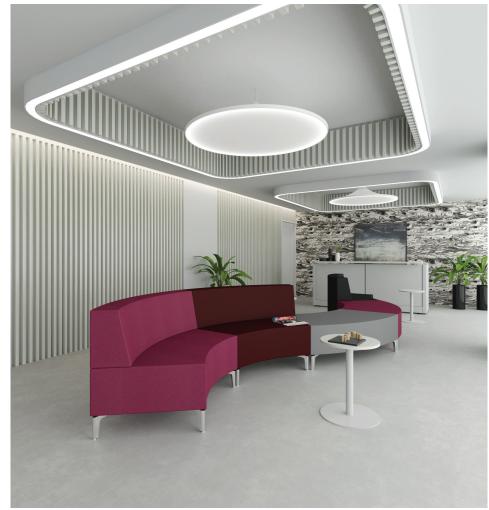

## **Executive Furniture**

Trend is a multi-configurable system that offers a wide arrange of elements that allow you to be flexible combining products like Lounge seating, high tables or systems that integrate technology and allow users to work fluently.

One of its main characteristics is the possibility to cover a space with different configurations thanks to a fast and easy

rearrangement that allow it to adapt to any environment.

Trend System is characterized for achieving organic, geometrical and dynamic designs in which the user experiences a relaxed and aesthetic space that inspires to work creatively and with comfort.

Creating your space with Flexibility, Dynamism and Versatility

Manufactured with high quality materials to ensure a greater resistance and comfort.

Trend is the most versatile, modern and configurable line because it offers multiple configurations allowing space optimization and work efficiency.