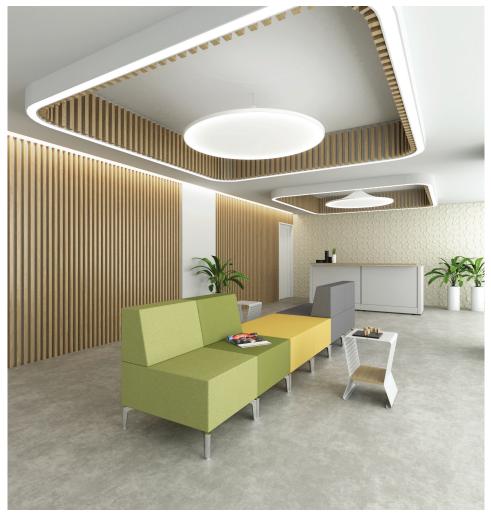

## **Executive Furniture**

Trend is a multi-configurable system that offers a wide arrange of elements that allow you to be flexible combining products like Lounge seating, high tables or systems that integrate technology and allow users to work fluently.

One of its main characteristics is the possibility to cover a space with different configurations thanks to a fast and easy

rearrangement that allow it to adapt to any environment.

Trend System is characterized for achieving organic, geometrical and dynamic designs in which the user experiences a relaxed and aesthetic space that inspires to work creatively and with comfort.

Creating your space with Flexibility, Dynamism and Versatility

Manufactured with high quality materials to ensure a greater resistance and comfort.

Trend is the most versatile, modern and configurable line because it offers multiple configurations allowing space optimization and work efficiency.