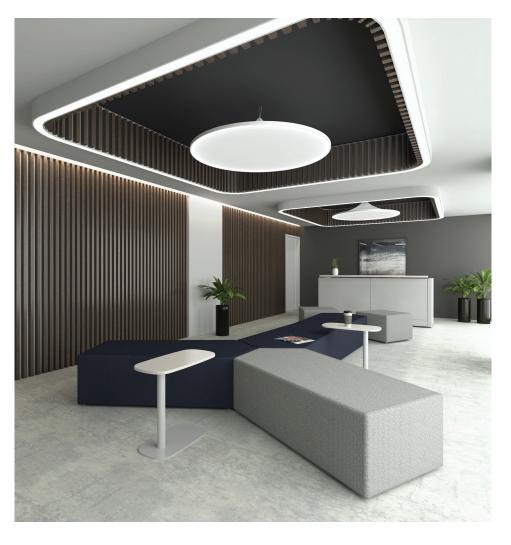

## **Executive Furniture**

Trend is a multi-configurable system that offers a wide arrange of elements that allow you to be flexible combining products like Lounge seating, high tables or systems that integrate technology and allow users to work fluently.

One of its main characteristics is the possibility to cover a space with different configurations thanks to a fast and easy

rearrangement that allow it to adapt to any environment.

Trend System is characterized for achieving organic, geometrical and dynamic designs in which the user experiences a relaxed and aesthetic space that inspires to work creatively and with comfort.

Creating your space with Flexibility, Dynamism and Versatility

Manufactured with high quality materials to ensure a greater resistance and comfort.

Trend is the most versatile, modern and configurable line because it offers multiple configurations allowing space optimization and work efficiency.