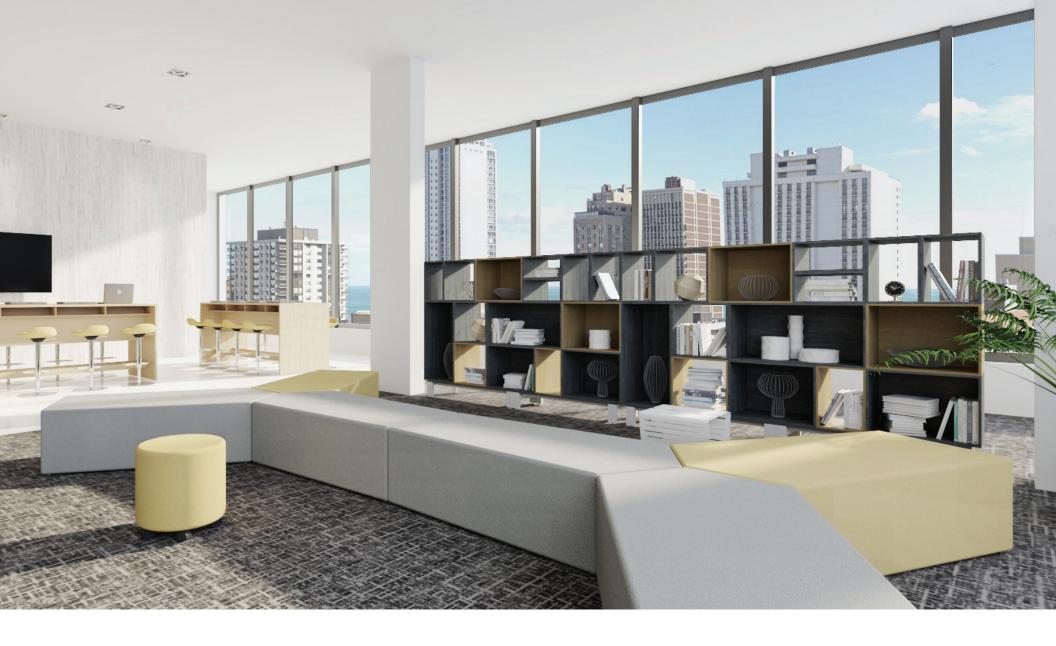

## **Executive Furniture**

Trend is a multi-configurable system that offers a wide arrange of elements that allow you to be flexible combining products like Lounge seating, high tables or systems that integrate technology and allow users to work fluently.

One of its main characteristics is the possibility to cover a space with different configurations thanks to a fast and easy

rearrangement that allow it to adapt to any environment.

Trend System is characterized for achieving organic, geometrical and dynamic designs in which the user experiences a relaxed and aesthetic space that inspires to work creatively and with comfort.

Creating your space with Flexibility, Dynamism and Versatility

Manufactured with high quality materials to ensure a greater resistance and comfort.

Trend is the most versatile, modern and configurable line because it offers multiple configurations allowing space optimization and work efficiency.