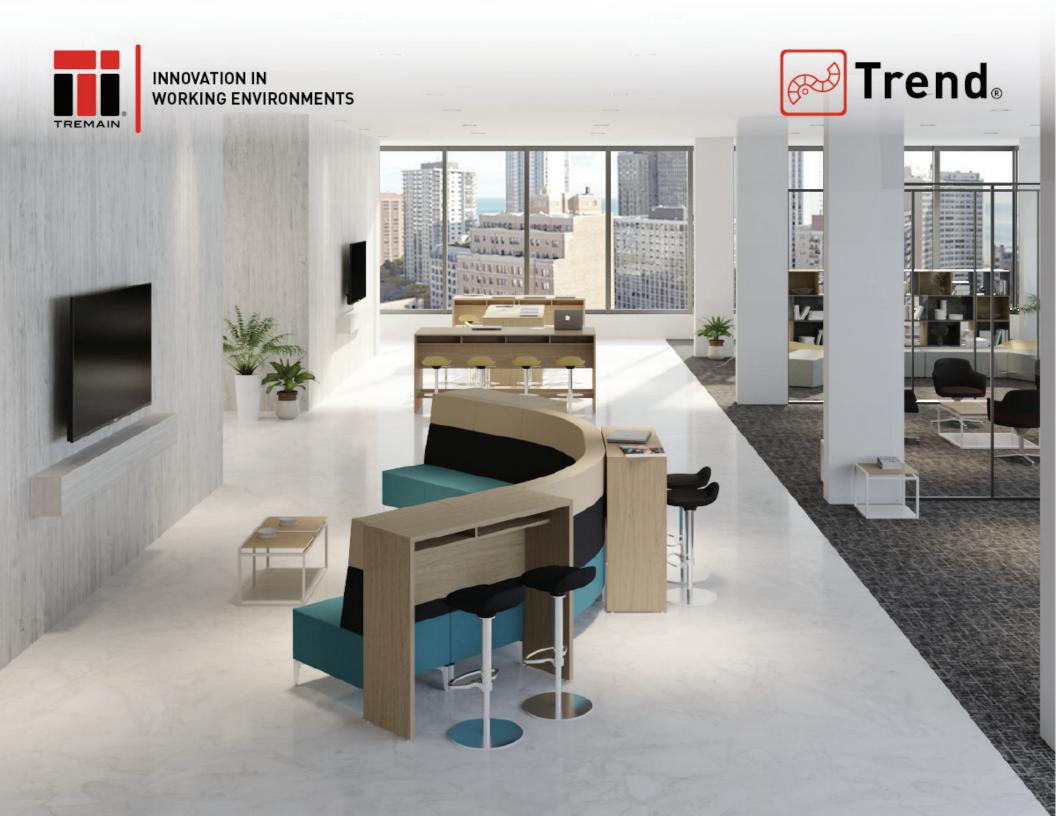

## **Executive Furniture**

Trend is a multi-configurable system that offers a wide arrange of elements that allow you to be flexible combining products like Lounge seating, high tables or systems that integrate technology and allow users to work fluently.

One of its main characteristics is the possibility to cover a space with different configurations thanks to a fast and easy

rearrangement that allow it to adapt to any environment.

Trend System is characterized for achieving organic, geometrical and dynamic designs in which the user experiences a relaxed and aesthetic space that inspires to work creatively and with comfort.

Creating your space with Flexibility, Dynamism and Versatility

Manufactured with high quality materials to ensure a greater resistance and comfort.

Trend is the most versatile, modern and configurable line because it offers multiple configurations allowing space optimization and work efficiency.