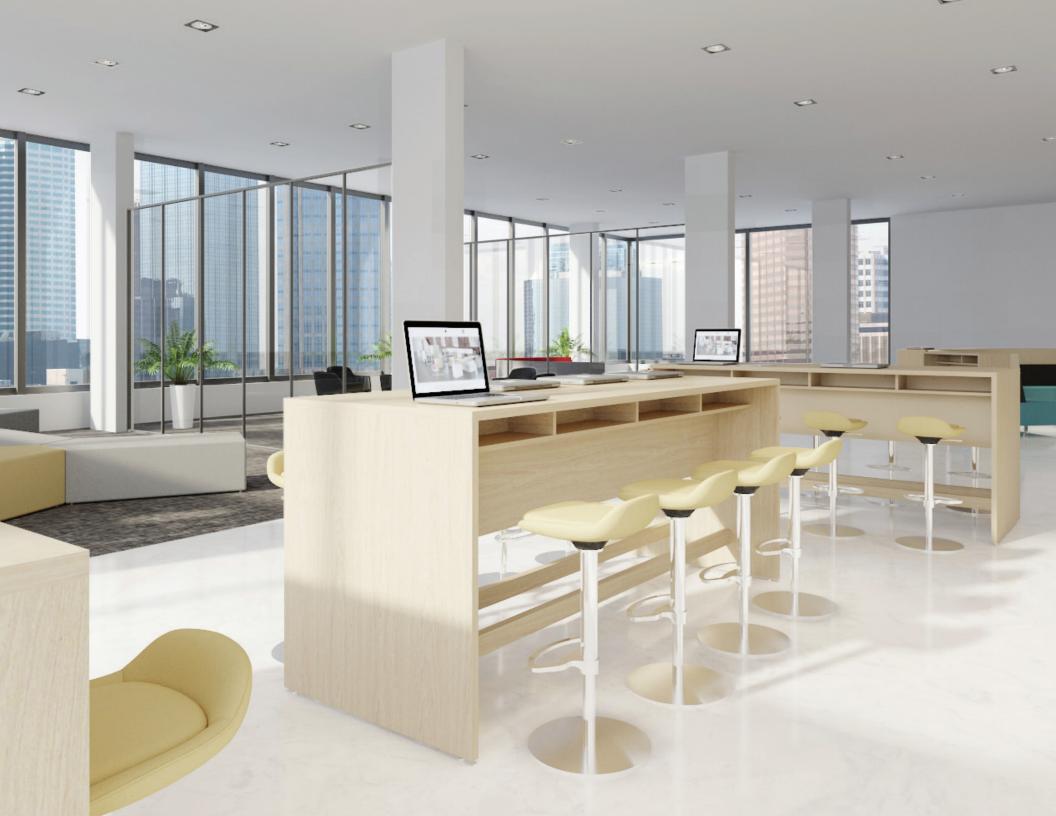

## **Executive Furniture**

Trend is a multi-configurable system that offers a wide arrange of elements that allow you to be flexible combining products like Lounge seating, high tables or systems that integrate technology and allow users to work fluently.

One of its main characteristics is the possibility to cover a space with different configurations thanks to a fast and easy

rearrangement that allow it to adapt to any environment.

Trend System is characterized for achieving organic, geometrical and dynamic designs in which the user experiences a relaxed and aesthetic space that inspires to work creatively and with comfort.

Creating your space with Flexibility, Dynamism and Versatility

Manufactured with high quality materials to ensure a greater resistance and comfort.

Trend is the most versatile, modern and configurable line because it offers multiple configurations allowing space optimization and work efficiency.