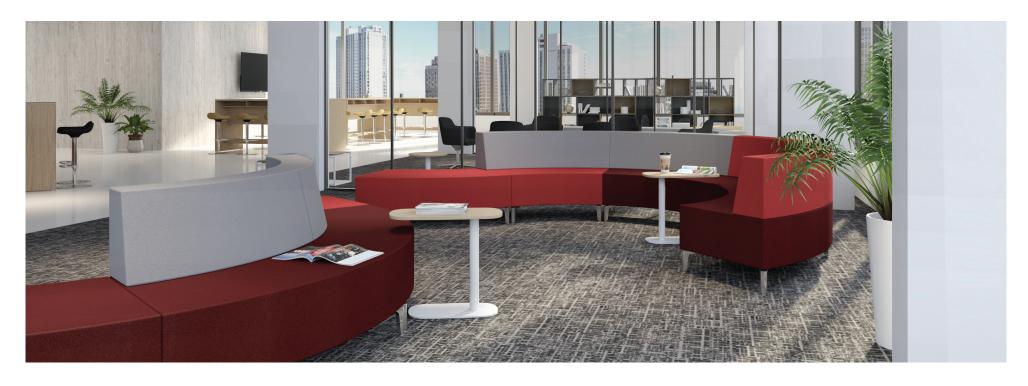

## **Executive Furniture**

Trend is a multi-configurable system that offers a wide arrange of elements that allow you to be flexible combining products like Lounge seating, high tables or systems that integrate technology and allow users to work fluently.

One of its main characteristics is the possibility to cover a space with different configurations thanks to a fast and easy

rearrangement that allow it to adapt to any environment.

Trend System is characterized for achieving organic, geometrical and dynamic designs in which the user experiences a relaxed and aesthetic space that inspires to work creatively and with comfort.

Creating your space with Flexibility, Dynamism and Versatility

Manufactured with high quality materials to ensure a greater resistance and comfort.

Trend is the most versatile, modern and configurable line because it offers multiple configurations allowing space optimization and work efficiency.

## **Collaborative Sofas**

Cylinder

Simple modular square

Pentagon

Square modular seating

Convex curve 45° with back

Square with back

Square with high back

Concave / convex curved 45 °

45° curve convex with high back

Concave curve 45 ° with back

Concave curve 45 ° with high back