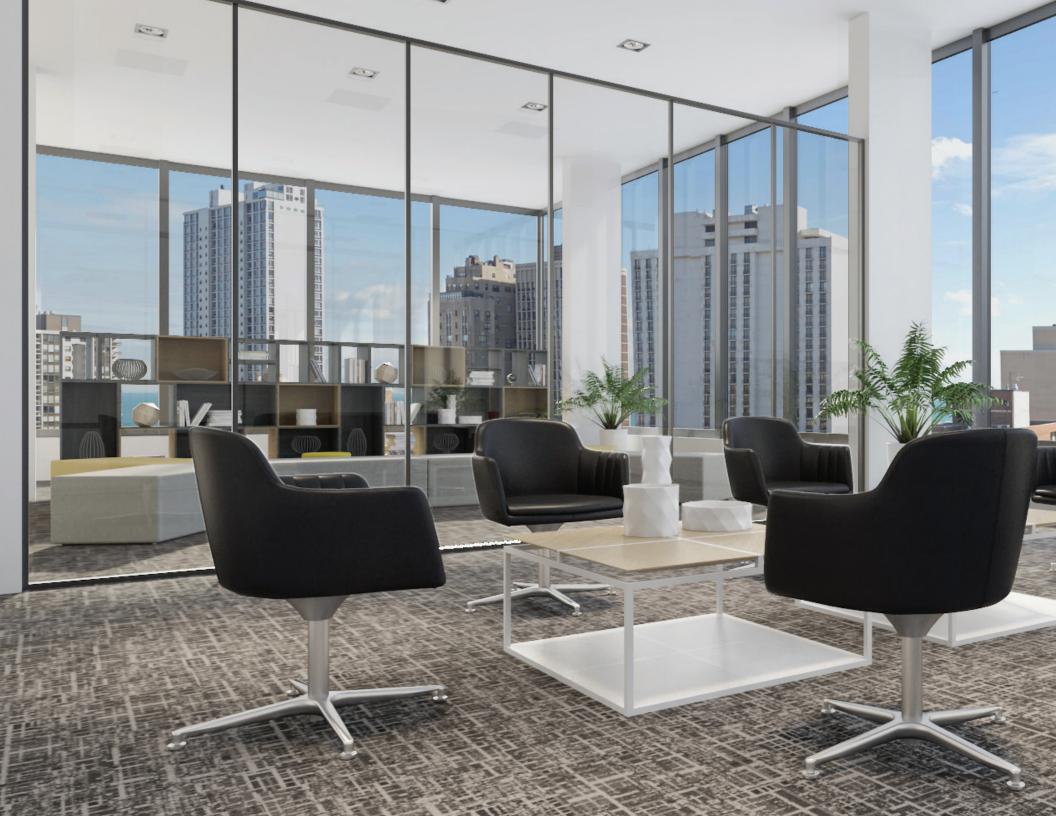

## **Executive Furniture**

Trend is a multi-configurable system that offers a wide arrange of elements that allow you to be flexible combining products like Lounge seating, high tables or systems that integrate technology and allow users to work fluently.

One of its main characteristics is the possibility to cover a space with different configurations thanks to a fast and easy

rearrangement that allow it to adapt to any environment.

Trend System is characterized for achieving organic, geometrical and dynamic designs in which the user experiences a relaxed and aesthetic space that inspires to work creatively and with comfort.

Creating your space with Flexibility, Dynamism and Versatility

Manufactured with high quality materials to ensure a greater resistance and comfort.

Trend is the most versatile, modern and configurable line because it offers multiple configurations allowing space optimization and work efficiency.