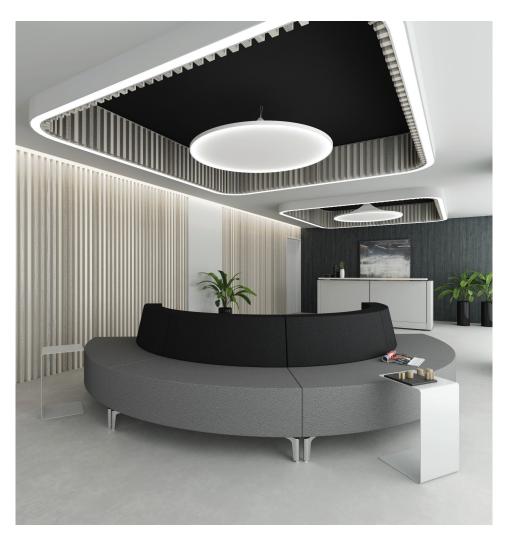

## **Executive Furniture**

Trend is a multi-configurable system that offers a wide arrange of elements that allow you to be flexible combining products like Lounge seating, high tables or systems that integrate technology and allow users to work fluently.

One of its main characteristics is the possibility to cover a space with different configurations thanks to a fast and easy

rearrangement that allow it to adapt to any environment.

Trend System is characterized for achieving organic, geometrical and dynamic designs in which the user experiences a relaxed and aesthetic space that inspires to work creatively and with comfort.

Creating your space with Flexibility, Dynamism and Versatility

Manufactured with high quality materials to ensure a greater resistance and comfort.

Trend is the most versatile, modern and configurable line because it offers multiple configurations allowing space optimization and work efficiency.