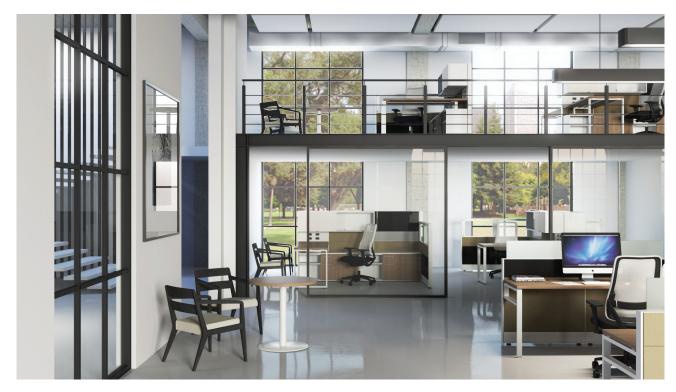

Matis is your solution to create operative and collaborative areas, or floor to ceiling offices; as well as private areas such as boardrooms or training centers.

Embedded Crystal Screen

Tackboard Tile

Metal Raceway