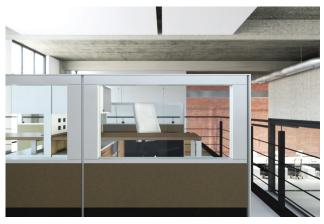

Matis is your solution to create operative and collaborative areas, or floor to ceiling offices; as well as private areas such as boardrooms or training centers.

Embedded Crystal Screen

Tackboard Tile

Metal Raceway