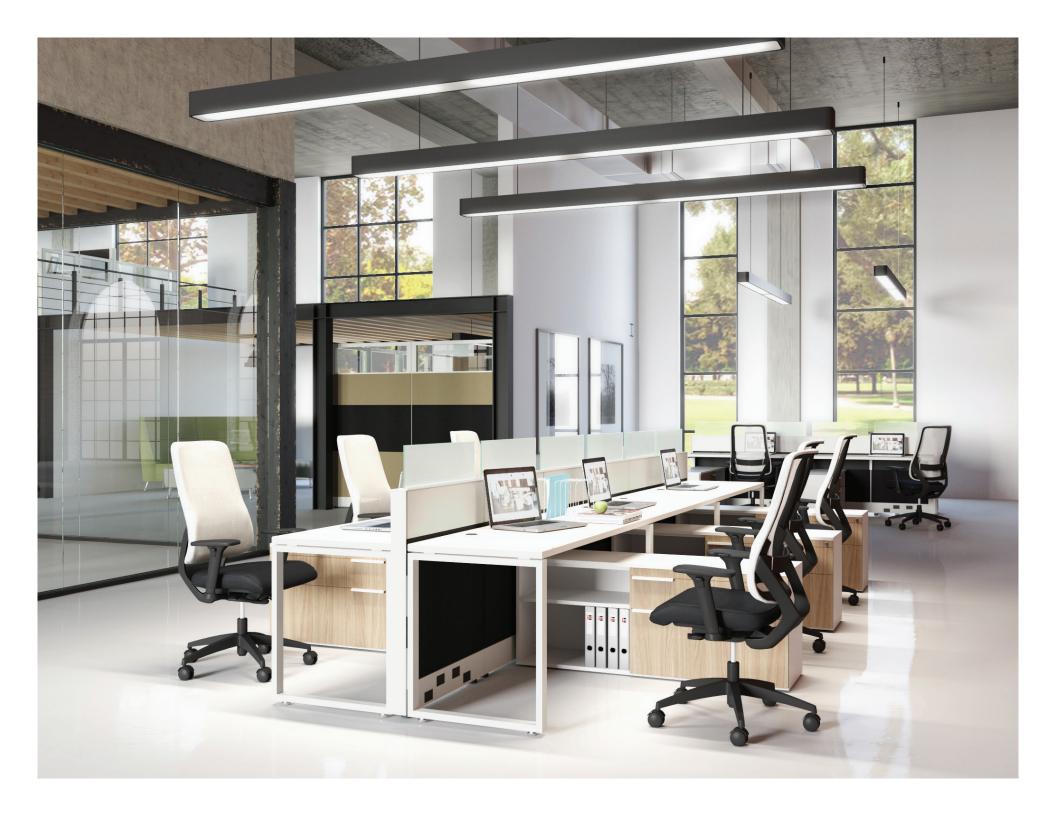

Conservative or modern style, Matis allows you to arrange workstations at 90° or 120° with storage units strategically located to

offer greater functionality. Its 3D growth alternative feature enhances space use and budget efficiency.

Matis is your solution to create operative and collaborative areas, or floor to ceiling offices; as well as private areas such as boardrooms or training centers.

Embedded Crystal Screen

Tackboard Tile

Metal Raceway