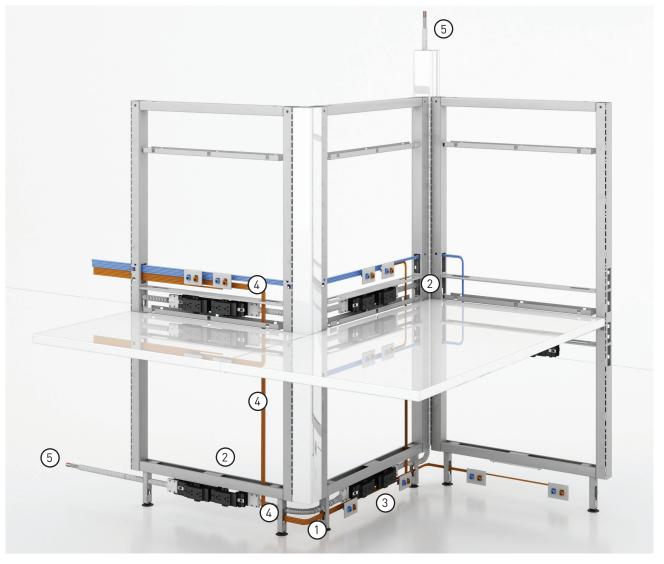

Crystal Tile

Toolbar

Open Raceway

- Power and data can be routed horizontally through openings on the frame.
- Power and data can be routed vertically within frames and through connectors.

Power harnesses are modular, non-handed, and install easily. Two modular connection points at

the end of each power harness allow branching of power.

Receptacles and data outlets can be located at the

- (4) base, above and below (optional) the worksurface.
- Power and cables can enter the system through (5) ceiling power entries and at the base of the frame.