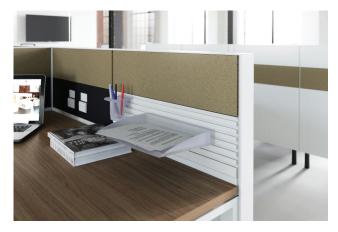

Crystal Tile

Toolbar

Open Raceway

- Power and data can be routed horizontally through openings on the frame.
- Power and data can be routed vertically within frames and through connectors.

Power harnesses are modular, non-handed, and install easily. Two modular connection points at

the end of each power harness allow branching of power.

Receptacles and data outlets can be located at the

- (4) base, above and below (optional) the worksurface.
- Power and cables can enter the system through (5) ceiling power entries and at the base of the frame.