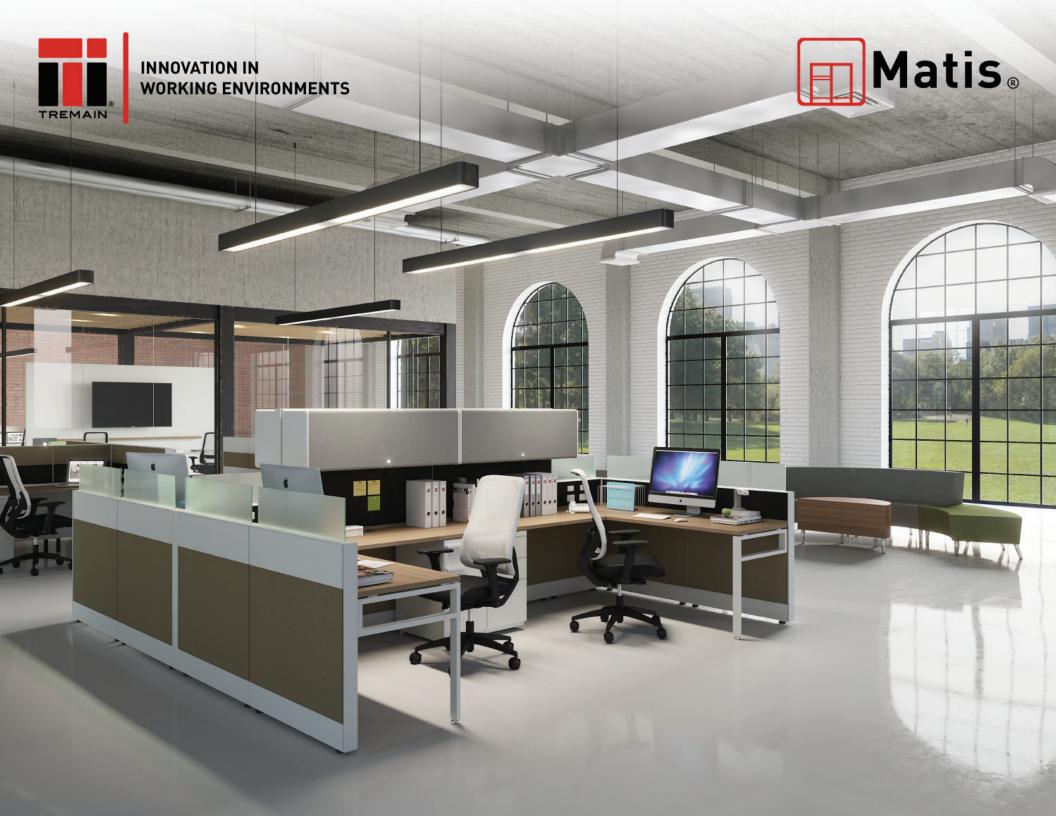

## **Segmented Panel System**

Thanks to its multiple alternatives in shapes and sizes, this line offers endless options for you. Bring your personal touch to each space of your organization and customize it with the look and design that best suits your needs.

Conservative or modern style, Matis allows you to arrange workstations at 90° or 120° with storage units strategically located to

offer greater functionality. Its 3D growth alternative feature enhances space use and budget efficiency.

Matis is your solution to create operative and collaborative areas, or floor to ceiling offices; as well as private areas such as boardrooms or training centers.

Embedded Crystal Screen

Tackboard Tile

Metal Raceway