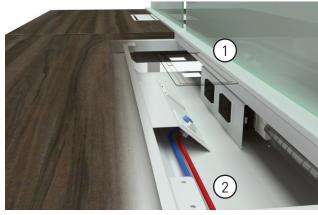

Its clean structure facilitates freedom of movement thanks to its open bases. These qualities are highlighted with a tray system below the worksurface to hide and distibute power and data wiring.

Its multi-functional beam allows the placement of dividing screens for more privacy. Also, complementary items such as strategically located cabinets and shelves can be added.

Kios can be customized according to your corporatem or brand identity allowing you to bring your personal touch.

- Tray. For routing power cables and accommodate double sided power harnesses and voice and data jacks.
- End support. Structural support that attaches to either end of single or double sided station. Includes glides for leveling.
- Mid end support. Structural support that attaches between two single or double sided stations. Includes glides for leveling.
- Floor power entry pole. Power and data cables are routed from the floor to the end of a cable tray. Can be connected on any workstation.Includes glides for leveling.

- Ceiling power entry pole. Power and data cables are routed from the ceiling to the end of cable tray. This pole can only be connected at either end of a group of workstations.
- Worksurface access door. Allows easy access to power and data underneath the worksurface.
- Power harness. 8 wire 4 circuit power harness accommodates 2 duplex receptacles per side per each worksurface access door.
- Jack housing. Allows two jacks for voice and data per housing. Two locations available per each worksurface access door.