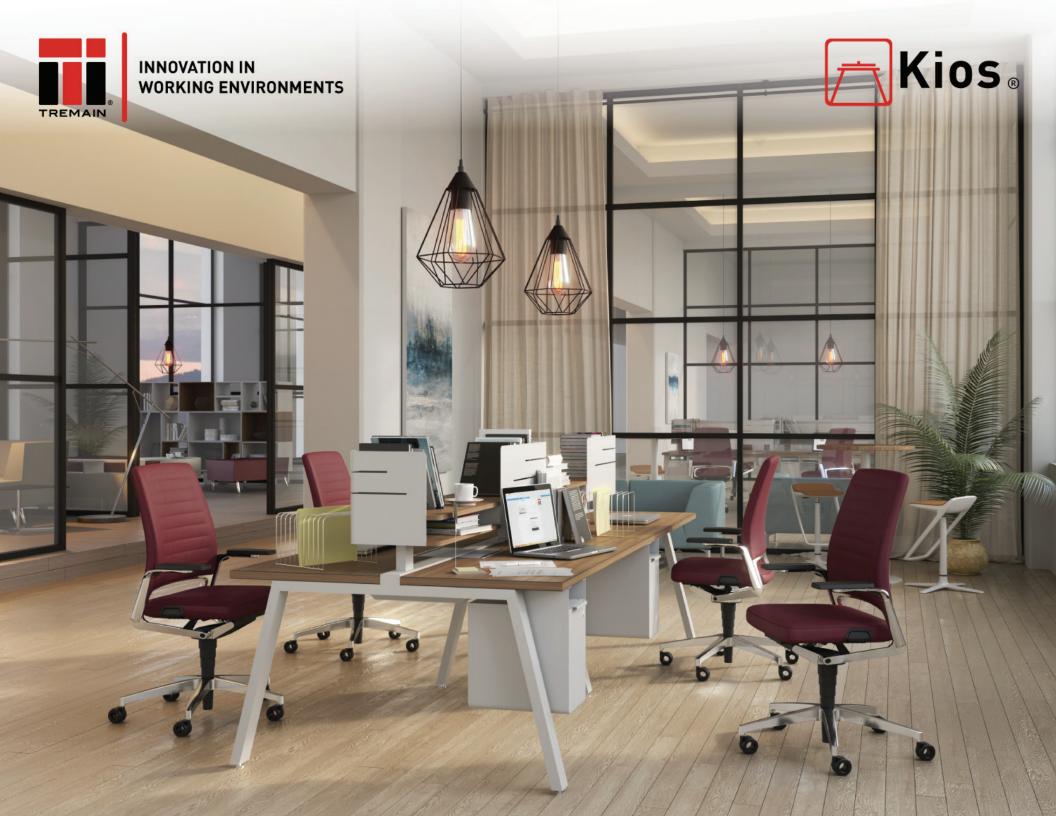

## **Benching System**

Kios offers a design with great flexibility to adapt highly functional and independent workstations. This line allows a direct interaction where a continuous collaboration is required.

Its clean structure facilitates freedom of movement thanks to its open bases. These qualities are highlighted with a tray system below the worksurface to hide and distibute power and data wiring.

Its multi-functional beam allows the placement of dividing screens for more privacy. Also, complementary items such as strategically located cabinets and shelves can be added.