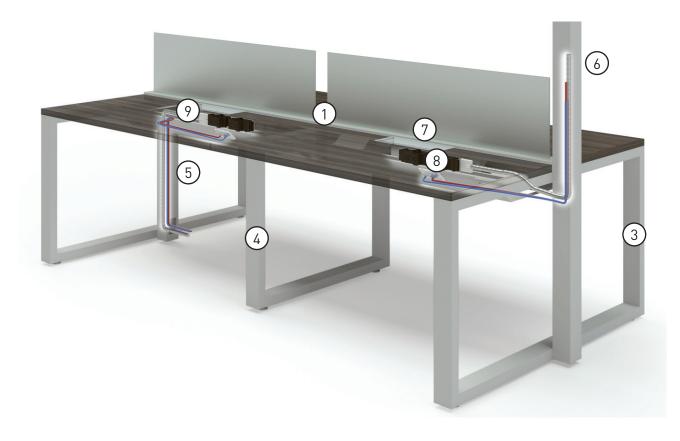

Its clean structure facilitates freedom of movement thanks to its open bases. These qualities are highlighted with a tray system below the worksurface to hide and distibute power and data wiring.

Its multi-functional beam allows the placement of dividing screens for more privacy. Also, complementary items such as strategically located cabinets and shelves can be added.

Kios can be customized according to your corporatem or brand identity allowing you to bring your personal touch.

- Tray. For routing power cables and accommodate double sided power harnesses and voice and data jacks.
- End support. Structural support that attaches to either end of single or double sided station. Includes glides for leveling.
- Mid end support. Structural support that attaches between two single or double sided stations. Includes glides for leveling.
- Floor power entry pole. Power and data cables are routed from the floor to the end of a cable tray. Can be connected on any workstation.Includes glides for leveling.

- Ceiling power entry pole. Power and data cables are routed from the ceiling to the end of cable tray. This pole can only be connected at either end of a group of workstations.
- Worksurface access door. Allows easy access to power and data underneath the worksurface.
- Power harness. 8 wire 4 circuit power harness accommodates 2 duplex receptacles per side per each worksurface access door.
- Jack housing. Allows two jacks for voice and data per housing. Two locations available per each worksurface access door.