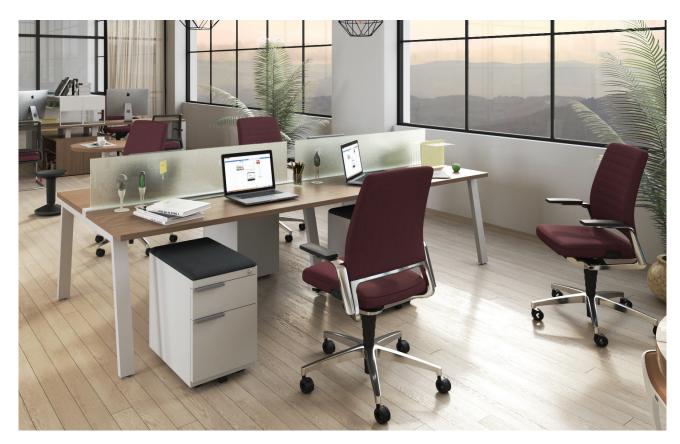

## **Benching System**

Kios offers a design with great flexibility to adapt highly functional and independent workstations. This line allows a direct interaction where a continuous collaboration is required.

Its clean structure facilitates freedom of movement thanks to its open bases. These qualities are highlighted with a tray system below the worksurface to hide and distibute power and data wiring.

Its multi-functional beam allows the placement of dividing screens for more privacy. Also, complementary items such as strategically located cabinets and shelves can be added.