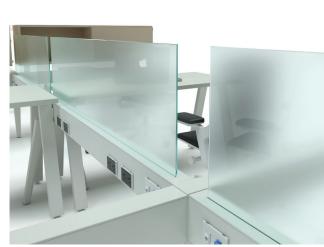

Matis is your solution to create operative and collaborative areas, or floor to ceiling offices; as well as private areas such as boardrooms or training centers.

Electrification diagram

Embedded crystal Mounted cabinet