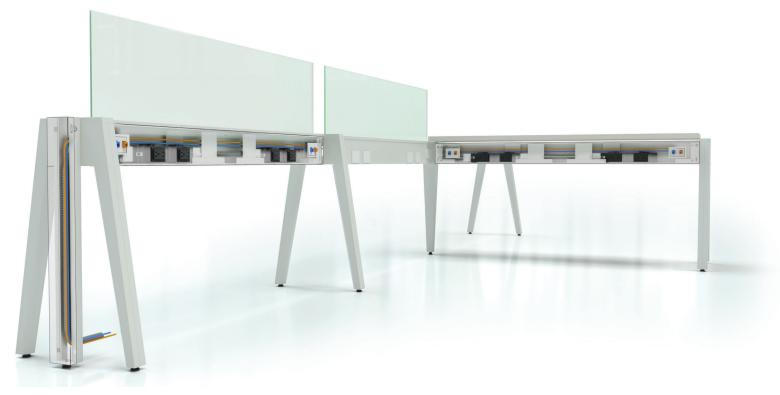

Matis is your solution to create operative and collaborative areas, or floor to ceiling offices; as well as private areas such as boardrooms or training centers.

Electrification diagram

Embedded crystal Mounted cabinet